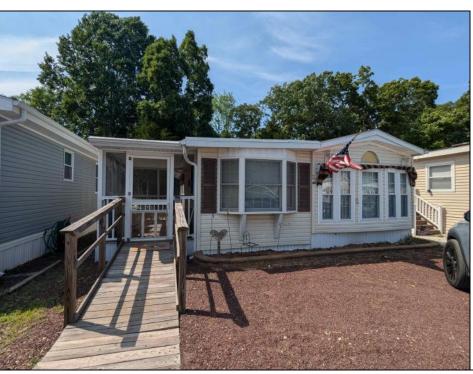

## **COMMENTS**

Explore this exceptional perimeter unit nestled against the woods at the park\'s cul-de-sac! This home boasts two spacious bedrooms with extensive built-in storage, fresh vinyl flooring, a fullsize range, and a microwave installed above. The walk-in shower is a noteworthy addition. Relish the screened porch, the accessible ramp, an external storage shed, and the highlight—a backyard bordering the forest, featuring a clear space ideal for social events and barbecues. Offered at an attractive price point! The park operates all year, yet owners are required to leave for two weeks annually. The HOA fee is \$1,000 yearly, and the land is yours!