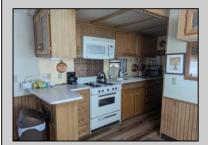

## **COMMENTS**

Explore this exceptional perimeter unit nestled against the woods at the park\'s cul-de-sac! This home boasts two spacious bedrooms with extensive built-in storage, fresh vinyl flooring, a fullsize range, and a microwave installed above. The walk-in shower is a noteworthy addition. Relish the screened porch, the accessible ramp, an external storage shed, and the highlight—a backyard bordering the forest, featuring a clear space ideal for social events and barbecues. Offered at an attractive price point! The park operates all year, yet owners are required to leave for two weeks annually. The HOA fee is \$1,000 yearly, and the land is yours!

| InteriorFeatures   | AppliancesIncluded | AlsoIncluded      | Heating  |
|--------------------|--------------------|-------------------|----------|
| Cathedral Ceilings | Range              | Blinds            | Electric |
| Smoke/Fire Alarm   | Oven               | Partial Furniture |          |

Microwave Oven Storage Vinyl Flooring Refrigerator

Stove Propane

HotWater Cooling Water Central Air Condition Electric Private