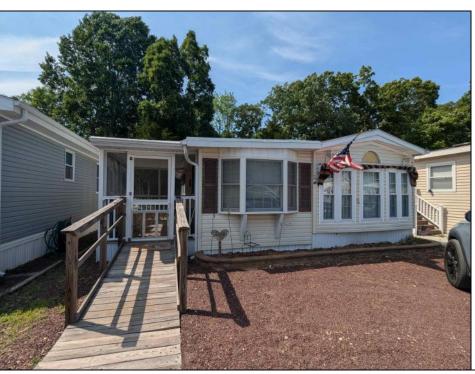

## **COMMENTS**

Explore this exceptional perimeter unit nestled against the woods at the park\'s cul-de-sac! This home boasts two spacious bedrooms with extensive built-in storage, fresh vinyl flooring, a fullsize range, and a microwave installed above. The walk-in shower is a noteworthy addition. Relish the screened porch, the accessible ramp, an external storage shed, and the highlight—a backyard bordering the forest, featuring a clear space ideal for social events and barbecues. Offered at an attractive price point! The park operates all year, yet owners are required to leave for two weeks annually. The HOA fee is \$1,000 yearly, and the land is yours!