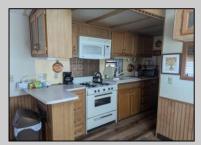

## **COMMENTS**

Explore this exceptional perimeter unit nestled against the woods at the park\'s cul-de-sac! This home boasts two spacious bedrooms with extensive built-in storage, fresh vinyl flooring, a fullsize range, and a microwave installed above. The walk-in shower is a noteworthy addition. Relish the screened porch, the accessible ramp, an external storage shed, and the highlight—a backyard bordering the forest, featuring a clear space ideal for social events and barbecues. Offered at an attractive price point! The park operates all year, yet owners are required to leave for two weeks annually. The HOA fee is \$1,000 yearly, and the land is yours!