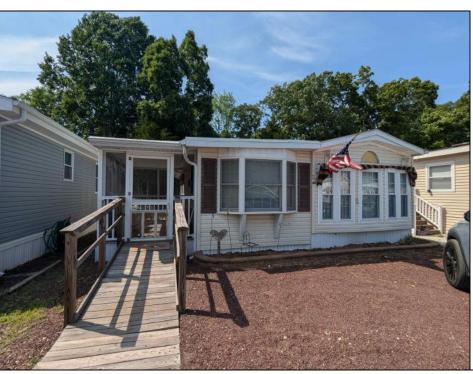

## **COMMENTS**

Explore this exceptional perimeter unit nestled against the woods at the park\'s cul-de-sac! This home boasts two spacious bedrooms with extensive built-in storage, fresh vinyl flooring, a fullsize range, and a microwave installed above. The walk-in shower is a noteworthy addition. Relish the screened porch, the accessible ramp, an external storage shed, and the highlight—a backyard bordering the forest, featuring a clear space ideal for social events and barbecues. Offered at an attractive price point! The park operates all year, yet owners are required to leave for two weeks annually. The HOA fee is \$1,000 yearly, and the land is yours!

**PROPERTY DETAILS** Exterior OutsideFeatures ParkingGarage OtherRooms Screened Porch 2 Car Living Room Vinyl Storage Building Stone Driveway Kitchen See Remarks Dining Area

> Florida Room Heating

Pantry