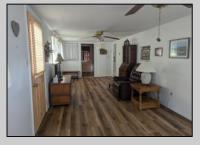

## **COMMENTS**

Explore this exceptional perimeter unit nestled against the woods at the park\'s cul-de-sac! This home boasts two spacious bedrooms with extensive built-in storage, fresh vinyl flooring, a fullsize range, and a microwave installed above. The walk-in shower is a noteworthy addition. Relish the screened porch, the accessible ramp, an external storage shed, and the highlight—a backyard bordering the forest, featuring a clear space ideal for social events and barbecues. Offered at an attractive price point! The park operates all year, yet owners are required to leave for two weeks annually. The HOA fee is \$1,000 yearly, and the land is yours!

**PROPERTY DETAILS** Exterior OutsideFeatures ParkingGarage OtherRooms Screened Porch 2 Car Living Room Vinyl Storage Building Stone Driveway Kitchen See Remarks Dining Area

> Florida Room Heating

Pantry