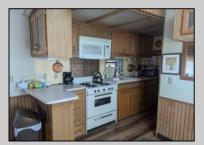

## **COMMENTS**

Explore this exceptional perimeter unit nestled against the woods at the park\'s cul-de-sac! This home boasts two spacious bedrooms with extensive built-in storage, fresh vinyl flooring, a fullsize range, and a microwave installed above. The walk-in shower is a noteworthy addition. Relish the screened porch, the accessible ramp, an external storage shed, and the highlight—a backyard bordering the forest, featuring a clear space ideal for social events and barbecues. Offered at an attractive price point! The park operates all year, yet owners are required to leave for two weeks annually. The HOA fee is \$1,000 yearly, and the land is yours!

**PROPERTY DETAILS** Exterior OutsideFeatures ParkingGarage OtherRooms Screened Porch 2 Car Living Room Vinyl Storage Building Stone Driveway Kitchen See Remarks Dining Area

> Florida Room Heating

Pantry

Electric

Laundry/Utility Room

InteriorFeatures Cathedral Ceilings AppliancesIncluded Range Oven Microwave Oven

AlsoIncluded Blinds Partial Furniture

ReAiskracor Marianne Johnsen Storse Properties alty Inc.