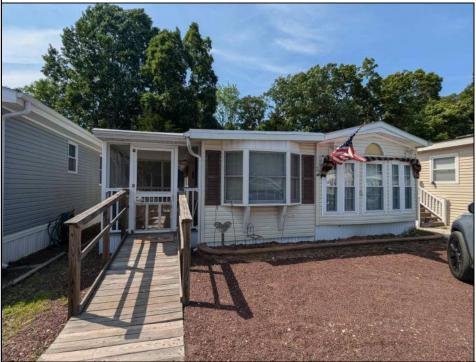

## COMMENTS

Explore this exceptional perimeter unit nestled against the woods at the park\'s cul-de-sac! This home boasts two spacious bedrooms with extensive built-in storage, fresh vinyl flooring, a fullsize range, and a microwave installed above. The walk-in shower is a noteworthy addition. Relish the screened porch, the accessible ramp, an external storage shed, and the highlight-a backyard bordering the forest, featuring a clear space ideal for social events and barbecues. Offered at an attractive price point! The park operates all year, yet owners are required to leave for two weeks annually. The HOA fee is \$1,000 yearly, and the land is yours!