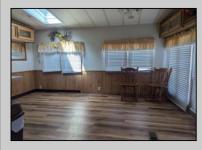

## COMMENTS

Explore this exceptional perimeter unit nestled against the woods at the park\'s cul-de-sac! This home boasts two spacious bedrooms with extensive built-in storage, fresh vinyl flooring, a fullsize range, and a microwave installed above. The walk-in shower is a noteworthy addition. Relish the screened porch, the accessible ramp, an external storage shed, and the highlight-a backyard bordering the forest, featuring a clear space ideal for social events and barbecues. Offered at an attractive price point! The park operates all year, yet owners are required to leave for two weeks annually. The HOA fee is \$1,000 yearly, and the land is yours!

Exterior Vinyl

**PROPERTY DETAILS OutsideFeatures** Screened Porch Storage Building See Remarks

Range

Oven

ParkingGarage 2 Car Stone Driveway

OtherRooms Living Room Kitchen **Dining Area** Pantry Laundry/Utility Room Florida Room