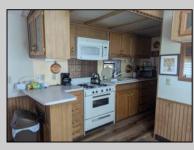

## COMMENTS

Explore this exceptional perimeter unit nestled against the woods at the park\'s cul-de-sac! This home boasts two spacious bedrooms with extensive built-in storage, fresh vinyl flooring, a fullsize range, and a microwave installed above. The walk-in shower is a noteworthy addition. Relish the screened porch, the accessible ramp, an external storage shed, and the highlight-a backyard bordering the forest, featuring a clear space ideal for social events and barbecues. Offered at an attractive price point! The park operates all year, yet owners are required to leave for two weeks annually. The HOA fee is \$1,000 yearly, and the land is yours!

Exterior Vinyl

**PROPERTY DETAILS OutsideFeatures** Screened Porch Storage Building See Remarks

Range

Oven

ParkingGarage 2 Car Stone Driveway

OtherRooms Living Room Kitchen **Dining Area** Pantry Laundry/Utility Room Florida Room

Heating

Electric

InteriorFeatures **Cathedral Ceilings** moko/Firo Alarn

AlsoIncluded AppliancesIncluded Blinds Microwave Oven

Partial Furniture

Refaigher four J.K. Hepner, III Store gerarealty Inc 3160 Asbury Avenue, Ocean City HotWater Electril: 609-399-00 Arivate Email to: jkh@bergerrealty.com