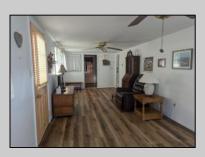

## COMMENTS

Explore this exceptional perimeter unit nestled against the woods at the park\'s cul-de-sac! This home boasts two spacious bedrooms with extensive built-in storage, fresh vinyl flooring, a fullsize range, and a microwave installed above. The walk-in shower is a noteworthy addition. Relish the screened porch, the accessible ramp, an external storage shed, and the highlight-a backyard bordering the forest, featuring a clear space ideal for social events and barbecues. Offered at an attractive price point! The park operates all year, yet owners are required to leave for two weeks annually. The HOA fee is \$1,000 yearly, and the land is yours!

Exterior Vinyl

**PROPERTY DETAILS OutsideFeatures** Screened Porch Storage Building See Remarks

Range

Oven

ParkingGarage 2 Car Stone Driveway

OtherRooms Living Room Kitchen **Dining Area** Pantry Laundry/Utility Room Florida Room