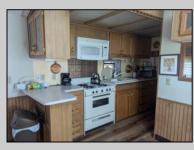

## COMMENTS

Explore this exceptional perimeter unit nestled against the woods at the park\'s cul-de-sac! This home boasts two spacious bedrooms with extensive built-in storage, fresh vinyl flooring, a fullsize range, and a microwave installed above. The walk-in shower is a noteworthy addition. Relish the screened porch, the accessible ramp, an external storage shed, and the highlight-a backyard bordering the forest, featuring a clear space ideal for social events and barbecues. Offered at an attractive price point! The park operates all year, yet owners are required to leave for two weeks annually. The HOA fee is \$1,000 yearly, and the land is yours!

Exterior Vinyl

**OutsideFeatures** Screened Porch Storage Building See Remarks

Range

Oven

**PROPERTY DETAILS** ParkingGarage 2 Car Stone Driveway

OtherRooms Living Room Kitchen **Dining Area** Pantry Laundry/Utility Room Florida Room