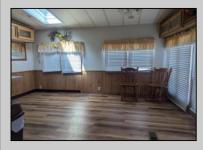

## COMMENTS

Explore this exceptional perimeter unit nestled against the woods at the park\'s cul-de-sac! This home boasts two spacious bedrooms with extensive built-in storage, fresh vinyl flooring, a fullsize range, and a microwave installed above. The walk-in shower is a noteworthy addition. Relish the screened porch, the accessible ramp, an external storage shed, and the highlight-a backyard bordering the forest, featuring a clear space ideal for social events and barbecues. Offered at an attractive price point! The park operates all year, yet owners are required to leave for two weeks annually. The HOA fee is \$1,000 yearly, and the land is yours!

Exterior Vinyl

**OutsideFeatures** Screened Porch Storage Building See Remarks

Range

Oven

**PROPERTY DETAILS** ParkingGarage 2 Car Stone Driveway

OtherRooms Living Room Kitchen **Dining Area** Pantry Laundry/Utility Room Florida Room