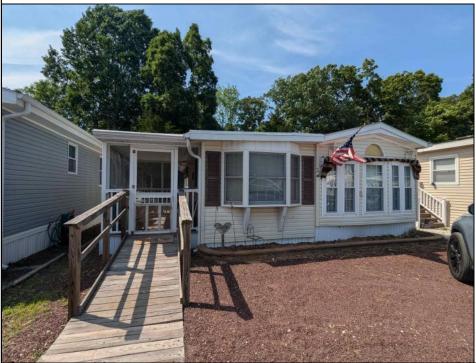

## COMMENTS

Explore this exceptional perimeter unit nestled against the woods at the park\'s cul-de-sac! This home boasts two spacious bedrooms with extensive built-in storage, fresh vinyl flooring, a fullsize range, and a microwave installed above. The walk-in shower is a noteworthy addition. Relish the screened porch, the accessible ramp, an external storage shed, and the highlight-a backyard bordering the forest, featuring a clear space ideal for social events and barbecues. Offered at an attractive price point! The park operates all year, yet owners are required to leave for two weeks annually. The HOA fee is \$1,000 yearly, and the land is yours!