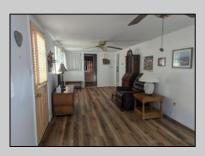

## COMMENTS

Explore this exceptional perimeter unit nestled against the woods at the park\'s cul-de-sac! This home boasts two spacious bedrooms with extensive built-in storage, fresh vinyl flooring, a fullsize range, and a microwave installed above. The walk-in shower is a noteworthy addition. Relish the screened porch, the accessible ramp, an external storage shed, and the highlight-a backyard bordering the forest, featuring a clear space ideal for social events and barbecues. Offered at an attractive price point! The park operates all year, yet owners are required to leave for two weeks annually. The HOA fee is \$1,000 yearly, and the land is yours!

Exterior Vinyl

**OutsideFeatures** Screened Porch Storage Building See Remarks

Range

Oven

**PROPERTY DETAILS** ParkingGarage 2 Car Stone Driveway

OtherRooms Living Room Kitchen **Dining Area** Pantry Laundry/Utility Room Florida Room