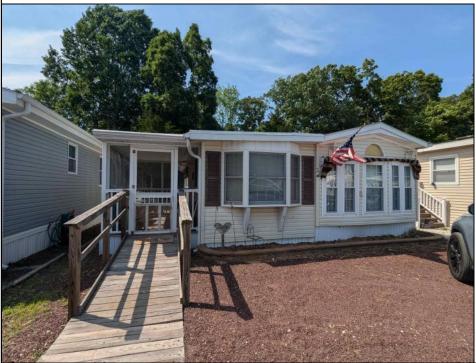

## COMMENTS

Explore this exceptional perimeter unit nestled against the woods at the park\'s cul-de-sac! This home boasts two spacious bedrooms with extensive built-in storage, fresh vinyl flooring, a fullsize range, and a microwave installed above. The walk-in shower is a noteworthy addition. Relish the screened porch, the accessible ramp, an external storage shed, and the highlight-a backyard bordering the forest, featuring a clear space ideal for social events and barbecues. Offered at an attractive price point! The park operates all year, yet owners are required to leave for two weeks annually. The HOA fee is \$1,000 yearly, and the land is yours!

Exterior Vinyl

**OutsideFeatures** Screened Porch Storage Building See Remarks

**PROPERTY DETAILS** ParkingGarage 2 Car Stone Driveway

OtherRooms Living Room Kitchen **Dining Area** Pantry Laundry/Utility Room Florida Room