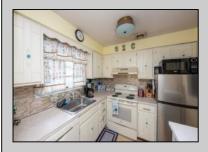

## **COMMENTS**

Welcome to C-View unit 201. Discover your coastal get-away in this 2-bedroom, 1 bathroom condo with ocean views! Ideally located near shopping and dining and the best Sea Isle City has to offer. This charming condo features new renovated common Elevator, newer HVAC 5 years old, small balcony, central air, remodeled bathroom with glass shower doors and tile, mostly furnished - exclusion list available, off-street parking, excellent rental potential, 1 block to the beach and promenade and Excursion Park. Call today for more details.

| beach and promenad                 | de and Excursion Park. Ca                                        | all today for more deta                             | ails.                                                                                           |
|------------------------------------|------------------------------------------------------------------|-----------------------------------------------------|-------------------------------------------------------------------------------------------------|
|                                    | PROPER                                                           | TY DETAILS                                          |                                                                                                 |
| UnitFeatures<br>Laminate Fooring   | ParkingGarage<br>1 Car<br>Assigned Parking<br>Black Top Driveway | OtherRooms<br>Living Room<br>Kitchen<br>Dining Area | AppliancesIncluded Self-Clean Oven Microwave Oven Refrigerator Washer Dryer Dishwasher Disposal |
| AlsoIncluded<br>Drapes<br>Curtains | Heating<br>Electric<br>Forced Air                                | Cooling<br>Central Air<br>Ceiling Fan               | HotWater<br>Electric                                                                            |