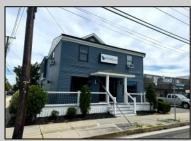

## **COMMENTS**

Great office potential! This commercial property is located on an extremely desirable street in Wildwood Crest, offering excellent exposure with many businesses nearby. The interior is very spacious and modern and includes a kitchenette and a bathroom. Law office, insurance office and many other professional uses are possible. Two car parking, public as well as a private entrance. This property includes a wheelchair-accessible ramp for easy entry, ensuring accessibility for all. In this market this property represents an excellent investment opportunity. Do not miss this fantastic opportunity!