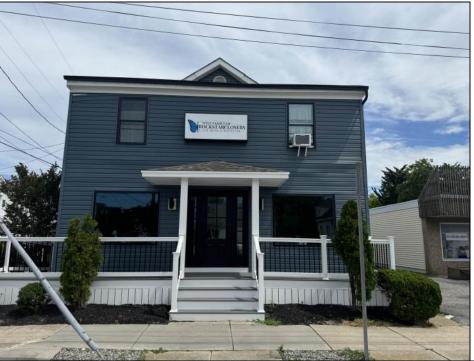

## **COMMENTS**

Great office potential! This commercial property is located on an extremely desirable street in Wildwood Crest, offering excellent exposure with many businesses nearby. The interior is very spacious and modern and includes a kitchenette and a bathroom. Law office, insurance office and many other professional uses are possible. Two car parking, public as well as a private entrance. This property includes a wheelchair-accessible ramp for easy entry, ensuring accessibility for all. In this market this property represents an excellent investment opportunity. Do not miss this fantastic opportunity!