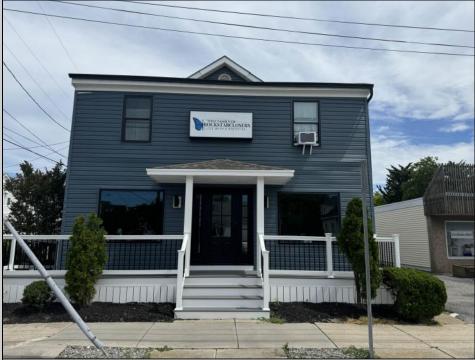

## COMMENTS

Great office potential! This commercial property is located on an extremely desirable street in Wildwood Crest, offering excellent exposure with many businesses nearby. The interior is very spacious and modern and includes a kitchenette and a bathroom. Law office, insurance office and many other professional uses are possible. Two car parking, public as well as a private entrance. This property includes a wheelchair-accessible ramp for easy entry, ensuring accessibility for all. In this market this property represents an excellent investment opportunity. Do not miss this fantastic opportunity!