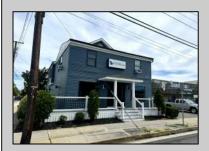

## **COMMENTS**

Great office potential! This commercial property is located on an extremely desirable street in Wildwood Crest, offering excellent exposure with many businesses nearby. The interior is very spacious and modern and includes a kitchenette and a bathroom. Law office, insurance office and many other professional uses are possible. Two car parking, public as well as a private entrance. This property includes a wheelchair-accessible ramp for easy entry, ensuring accessibility for all. In this market this property represents an excellent investment opportunity. Do not miss this fantastic opportunity!