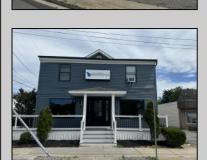

## **COMMENTS**

Great office potential! This commercial property is located on an extremely desirable street in Wildwood Crest, offering excellent exposure with many businesses nearby. The interior is very spacious and modern and includes a kitchenette and a bathroom. Law office, insurance office and many other professional uses are possible. Two car parking, public as well as a private entrance. This property includes a wheelchair-accessible ramp for easy entry, ensuring accessibility for all. In this market this property represents an excellent investment opportunity. Do not miss this fantastic opportunity!