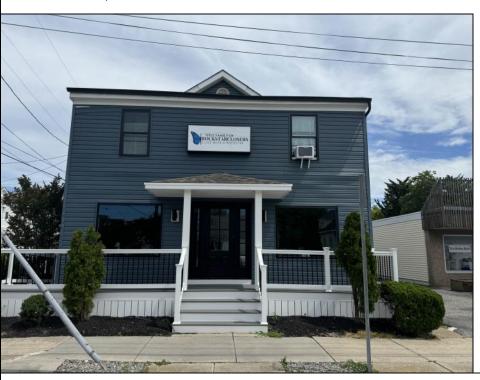

## **COMMENTS**

Great office potential! This commercial property is located on an extremely desirable street in Wildwood Crest, offering excellent exposure with many businesses nearby. The interior is very spacious and modern and includes a kitchenette and a bathroom. Law office, insurance office and many other professional uses are possible. Two car parking, public as well as a private entrance. This property includes a wheelchair-accessible ramp for easy entry, ensuring accessibility for all. In this market this property represents an excellent investment opportunity. Do not miss this fantastic opportunity!