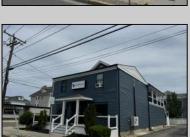

## **COMMENTS**

Great office potential! This commercial property is located on an extremely desirable street in Wildwood Crest, offering excellent exposure with many businesses nearby. The interior is very spacious and modern and includes a kitchenette and a bathroom. Law office, insurance office and many other professional uses are possible. Two car parking, public as well as a private entrance. This property includes a wheelchair-accessible ramp for easy entry, ensuring accessibility for all. In this market this property represents an excellent investment opportunity. Do not miss this fantastic opportunity!