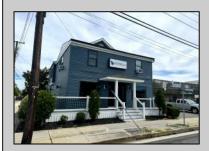

## **COMMENTS**

Great office potential! This commercial property is located on an extremely desirable street in Wildwood Crest, offering excellent exposure with many businesses nearby. The interior is very spacious and modern and includes a kitchenette and a bathroom. Law office, insurance office and many other professional uses are possible. Two car parking, public as well as a private entrance. This property includes a wheelchair-accessible ramp for easy entry, ensuring accessibility for all. In this market this property represents an excellent investment opportunity. Do not miss this fantastic opportunity!