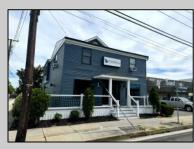

## COMMENTS

Great office potential! This commercial property is located on an extremely desirable street in Wildwood Crest, offering excellent exposure with many businesses nearby. The interior is very spacious and modern and includes a kitchenette and a bathroom. Law office, insurance office and many other professional uses are possible. Two car parking, public as well as a private entrance. This property includes a wheelchair-accessible ramp for easy entry, ensuring accessibility for all. In this market this property represents an excellent investment opportunity. Do not miss this fantastic opportunity!