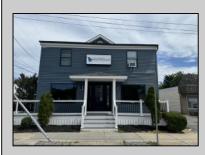

## COMMENTS

Great office potential! This commercial property is located on an extremely desirable street in Wildwood Crest, offering excellent exposure with many businesses nearby. The interior is very spacious and modern and includes a kitchenette and a bathroom. Law office, insurance office and many other professional uses are possible. Two car parking, public as well as a private entrance. This property includes a wheelchair-accessible ramp for easy entry, ensuring accessibility for all. In this market this property represents an excellent investment opportunity. Do not miss this fantastic opportunity!