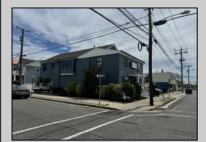

## COMMENTS

Great office potential! This commercial property is located on an extremely desirable street in Wildwood Crest, offering excellent exposure with many businesses nearby. The interior is very spacious and modern and includes a kitchenette and a bathroom. Law office, insurance office and many other professional uses are possible. Two car parking, public as well as a private entrance. This property includes a wheelchair-accessible ramp for easy entry, ensuring accessibility for all. In this market this property represents an excellent investment opportunity. Do not miss this fantastic opportunity!