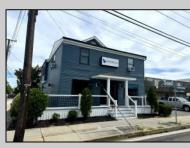

## COMMENTS

Great office potential! This commercial property is located on an extremely desirable street in Wildwood Crest, offering excellent exposure with many businesses nearby. The interior is very spacious and modern and includes a kitchenette and a bathroom. Law office, insurance office and many other professional uses are possible. Two car parking, public as well as a private entrance. This property includes a wheelchair-accessible ramp for easy entry, ensuring accessibility for all. In this market this property represents an excellent investment opportunity. Do not miss this fantastic opportunity!