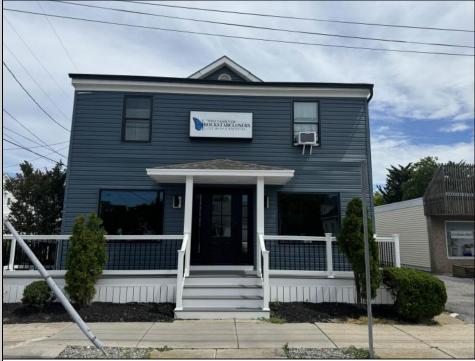

## COMMENTS

Great office potential! This commercial property is located on an extremely desirable street in Wildwood Crest, offering excellent exposure with many businesses nearby. The interior is very spacious and modern and includes a kitchenette and a bathroom. Law office, insurance office and many other professional uses are possible. Two car parking, public as well as a private entrance. This property includes a wheelchair-accessible ramp for easy entry, ensuring accessibility for all. In this market this property represents an excellent investment opportunity. Do not miss this fantastic opportunity!