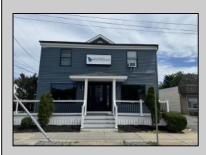

## COMMENTS

Great office potential! This commercial property is located on an extremely desirable street in Wildwood Crest, offering excellent exposure with many businesses nearby. The interior is very spacious and modern and includes a kitchenette and a bathroom. Law office, insurance office and many other professional uses are possible. Two car parking, public as well as a private entrance. This property includes a wheelchair-accessible ramp for easy entry, ensuring accessibility for all. In this market this property represents an excellent investment opportunity. Do not miss this fantastic opportunity!