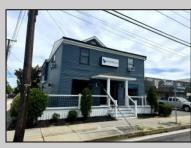

## COMMENTS

Great office potential! This commercial property is located on an extremely desirable street in Wildwood Crest, offering excellent exposure with many businesses nearby. The interior is very spacious and modern and includes a kitchenette and a bathroom. Law office, insurance office and many other professional uses are possible. Two car parking, public as well as a private entrance. This property includes a wheelchair-accessible ramp for easy entry, ensuring accessibility for all. In this market this property represents an excellent investment opportunity. Do not miss this fantastic opportunity!