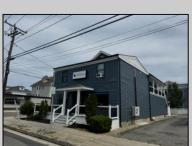

## **COMMENTS**

Great office potential! This commercial property is located on an extremely desirable street in Wildwood Crest, offering excellent exposure with many businesses nearby. The interior is very spacious and modern and includes a kitchenette and a bathroom. Law office, insurance office and many other professional uses are possible. Two car parking, public as well as a private entrance. This property includes a wheelchair-accessible ramp for easy entry, ensuring accessibility for all. In this market this property represents an excellent investment opportunity. Do not miss this fantastic opportunity!