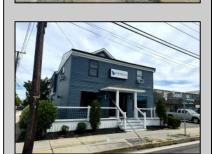

## **COMMENTS**

Great office potential! This commercial property is located on an extremely desirable street in Wildwood Crest, offering excellent exposure with many businesses nearby. The interior is very spacious and modern and includes a kitchenette and a bathroom. Law office, insurance office and many other professional uses are possible. Two car parking, public as well as a private entrance. This property includes a wheelchair-accessible ramp for easy entry, ensuring accessibility for all. In this market this property represents an excellent investment opportunity. Do not miss this fantastic opportunity!