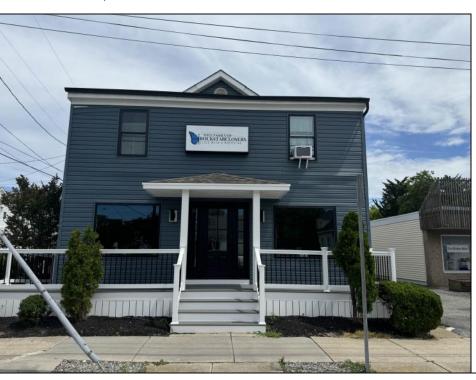

## **COMMENTS**

Great office potential! This commercial property is located on an extremely desirable street in Wildwood Crest, offering excellent exposure with many businesses nearby. The interior is very spacious and modern and includes a kitchenette and a bathroom. Law office, insurance office and many other professional uses are possible. Two car parking, public as well as a private entrance. This property includes a wheelchair-accessible ramp for easy entry, ensuring accessibility for all. In this market this property represents an excellent investment opportunity. Do not miss this fantastic opportunity!