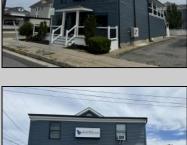

## **COMMENTS**

Great office potential! This commercial property is located on an extremely desirable street in Wildwood Crest, offering excellent exposure with many businesses nearby. The interior is very spacious and modern and includes a kitchenette and a bathroom. Law office, insurance office and many other professional uses are possible. Two car parking, public as well as a private entrance. This property includes a wheelchair-accessible ramp for easy entry, ensuring accessibility for all. In this market this property represents an excellent investment opportunity. Do not miss this fantastic opportunity!