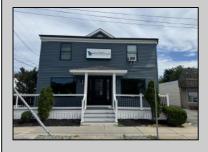

## **COMMENTS**

Great office potential! This commercial property is located on an extremely desirable street in Wildwood Crest, offering excellent exposure with many businesses nearby. The interior is very spacious and modern and includes a kitchenette and a bathroom. Law office, insurance office and many other professional uses are possible. Two car parking, public as well as a private entrance. This property includes a wheelchair-accessible ramp for easy entry, ensuring accessibility for all. In this market this property represents an excellent investment opportunity. Do not miss this fantastic opportunity!