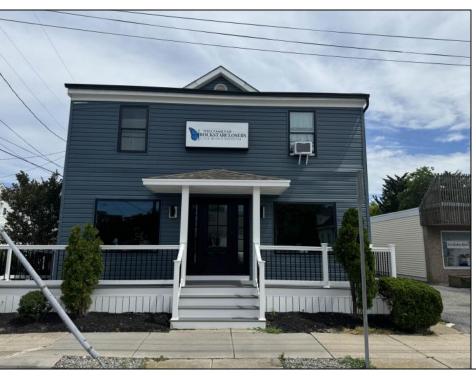

## **COMMENTS**

Great office potential! This commercial property is located on an extremely desirable street in Wildwood Crest, offering excellent exposure with many businesses nearby. The interior is very spacious and modern and includes a kitchenette and a bathroom. Law office, insurance office and many other professional uses are possible. Two car parking, public as well as a private entrance. This property includes a wheelchair-accessible ramp for easy entry, ensuring accessibility for all. In this market this property represents an excellent investment opportunity. Do not miss this fantastic opportunity!