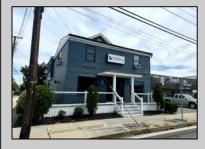

## **COMMENTS**

Great office potential! This commercial property is located on an extremely desirable street in Wildwood Crest, offering excellent exposure with many businesses nearby. The interior is very spacious and modern and includes a kitchenette and a bathroom. Law office, insurance office and many other professional uses are possible. Two car parking, public as well as a private entrance. This property includes a wheelchair-accessible ramp for easy entry, ensuring accessibility for all. In this market this property represents an excellent investment opportunity. Do not miss this fantastic opportunity!