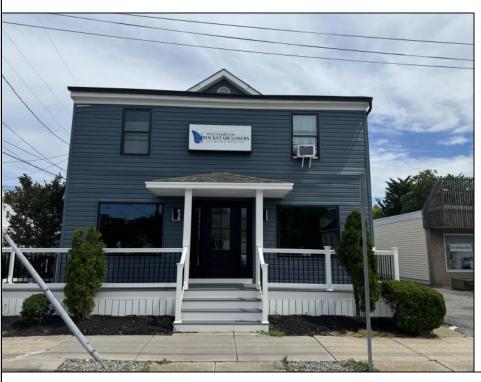

## **COMMENTS**

Great office potential! This commercial property is located on an extremely desirable street in Wildwood Crest, offering excellent exposure with many businesses nearby. The interior is very spacious and modern and includes a kitchenette and a bathroom. Law office, insurance office and many other professional uses are possible. Two car parking, public as well as a private entrance. This property includes a wheelchair-accessible ramp for easy entry, ensuring accessibility for all. In this market this property represents an excellent investment opportunity. Do not miss this fantastic opportunity!