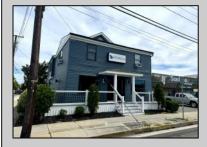

## **COMMENTS**

Great office potential! This commercial property is located on an extremely desirable street in Wildwood Crest, offering excellent exposure with many businesses nearby. The interior is very spacious and modern and includes a kitchenette and a bathroom. Law office, insurance office and many other professional uses are possible. Two car parking, public as well as a private entrance. This property includes a wheelchair-accessible ramp for easy entry, ensuring accessibility for all. In this market this property represents an excellent investment opportunity. Do not miss this fantastic opportunity!