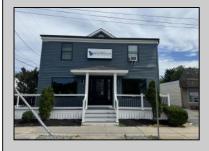

## **COMMENTS**

Great office potential! This commercial property is located on an extremely desirable street in Wildwood Crest, offering excellent exposure with many businesses nearby. The interior is very spacious and modern and includes a kitchenette and a bathroom. Law office, insurance office and many other professional uses are possible. Two car parking, public as well as a private entrance. This property includes a wheelchair-accessible ramp for easy entry, ensuring accessibility for all. In this market this property represents an excellent investment opportunity. Do not miss this fantastic opportunity!