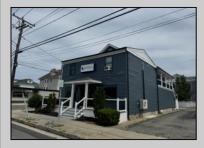

## **COMMENTS**

Great office potential! This commercial property is located on an extremely desirable street in Wildwood Crest, offering excellent exposure with many businesses nearby. The interior is very spacious and modern and includes a kitchenette and a bathroom. Law office, insurance office and many other professional uses are possible. Two car parking, public as well as a private entrance. This property includes a wheelchair-accessible ramp for easy entry, ensuring accessibility for all. In this market this property represents an excellent investment opportunity. Do not miss this fantastic opportunity!