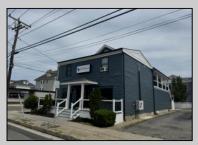

## COMMENTS

Great office potential! This commercial property is located on an extremely desirable street in Wildwood Crest, offering excellent exposure with many businesses nearby. The interior is very spacious and modern and includes a kitchenette and a bathroom. Law office, insurance office and many other professional uses are possible. Two car parking, public as well as a private entrance. This property includes a wheelchair-accessible ramp for easy entry, ensuring accessibility for all. In this market this property represents an excellent investment opportunity. Do not miss this fantastic opportunity!