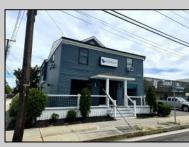

## COMMENTS

Great office potential! This commercial property is located on an extremely desirable street in Wildwood Crest, offering excellent exposure with many businesses nearby. The interior is very spacious and modern and includes a kitchenette and a bathroom. Law office, insurance office and many other professional uses are possible. Two car parking, public as well as a private entrance. This property includes a wheelchair-accessible ramp for easy entry, ensuring accessibility for all. In this market this property represents an excellent investment opportunity. Do not miss this fantastic opportunity!