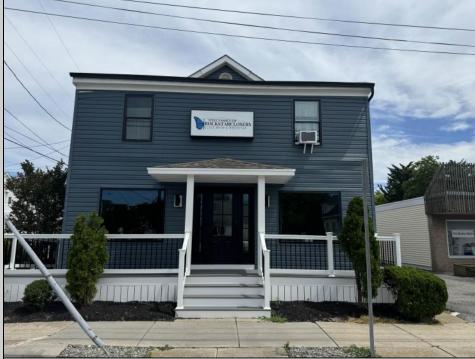

## COMMENTS

Great office potential! This commercial property is located on an extremely desirable street in Wildwood Crest, offering excellent exposure with many businesses nearby. The interior is very spacious and modern and includes a kitchenette and a bathroom. Law office, insurance office and many other professional uses are possible. Two car parking, public as well as a private entrance. This property includes a wheelchair-accessible ramp for easy entry, ensuring accessibility for all. In this market this property represents an excellent investment opportunity. Do not miss this fantastic opportunity!