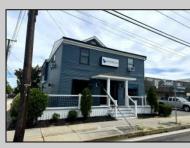

## 5901 New Jersey Wildwood Crest, NJ 08260

Asking \$275,000.00

## COMMENTS

Great office potential! This commercial property is located on an extremely desirable street in Wildwood Crest, offering excellent exposure with many businesses nearby. The interior is very spacious and modern and includes a kitchenette and a bathroom. Law office, insurance office and many other professional uses are possible. Two car parking, public as well as a private entrance. This property includes a wheelchair-accessible ramp for easy entry, ensuring accessibility for all. In this market this property represents an excellent investment opportunity. Do not miss this fantastic opportunity!