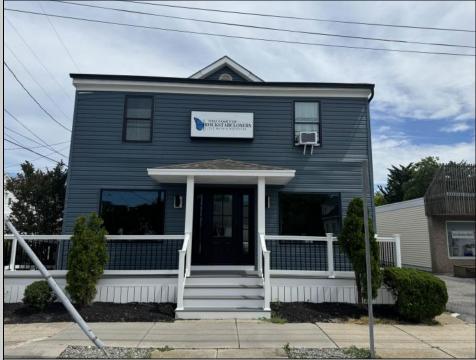

## COMMENTS

Great office potential! This commercial property is located on an extremely desirable street in Wildwood Crest, offering excellent exposure with many businesses nearby. The interior is very spacious and modern and includes a kitchenette and a bathroom. Law office, insurance office and many other professional uses are possible. Two car parking, public as well as a private entrance. This property includes a wheelchair-accessible ramp for easy entry, ensuring accessibility for all. In this market this property represents an excellent investment opportunity. Do not miss this fantastic opportunity!