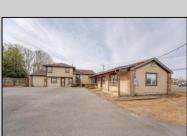

## **COMMENTS**

Exceptional commercial property in a prime location! Situated on a highly visible corner lot with over 36,000+- cars passing daily, this property offers approximately 3,500 sq. ft. of flexible space in the heart of Somers Point\'s General Business (GB) zone. The ground floor features an open layout that can be divided into separate offices, with two entrances, plus a rear retail/office space. The second floor includes additional office space and a full bathroom, ideal for various business needs. The GB zoning allows for a wide range of uses, including retail shops, professional offices, restaurants, beauty salons, health clubs, and more. With its unbeatable location across from the new Chick-fil-A and Panera Bread, ample parking, and easy access to major roadways, this property is perfect for businesses looking to capitalize on high traffic and strong local growth. Don\'t miss this incredible opportunity to bring your business vision to life! Schedule your tour today and explore the potential of this outstanding commercial property.