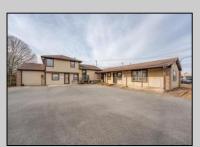

## **COMMENTS**

Exceptional commercial property in a prime location! Situated on a highly visible corner lot with over 36,000+- cars passing daily, this property offers approximately 3,500 sq. ft. of flexible space in the heart of Somers Point\'s General Business (GB) zone. The ground floor features an open layout that can be divided into separate offices, with two entrances, plus a rear retail/office space. The second floor includes additional office space and a full bathroom, ideal for various business needs. The GB zoning allows for a wide range of uses, including retail shops, professional offices, restaurants, beauty salons, health clubs, and more. With its unbeatable location across from the new Chick-fil-A and Panera Bread, ample parking, and easy access to major roadways, this property is perfect for businesses looking to capitalize on high traffic and strong local growth. Don\'t miss this incredible opportunity to bring your business vision to life! Schedule your tour today and explore the potential of this outstanding commercial property.