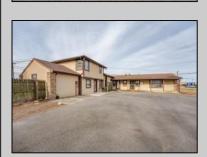

## **COMMENTS**

Exceptional commercial property in a prime location! Situated on a highly visible corner lot with over 36,000+- cars passing daily, this property offers approximately 3,500 sq. ft. of flexible space in the heart of Somers Point\'s General Business (GB) zone. The ground floor features an open layout that can be divided into separate offices, with two entrances, plus a rear retail/office space. The second floor includes additional office space and a full bathroom, ideal for various business needs. The GB zoning allows for a wide range of uses, including retail shops, professional offices, restaurants, beauty salons, health clubs, and more. With its unbeatable location across from the new Chick-fil-A and Panera Bread, ample parking, and easy access to major roadways, this property is perfect for businesses looking to capitalize on high traffic and strong local growth. Don\'t miss this incredible opportunity to bring your business vision to life! Schedule your tour today and explore the potential of this outstanding commercial property.