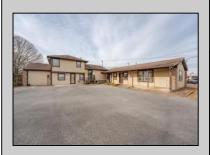

## COMMENTS

Exceptional commercial property in a prime location! Situated on a highly visible corner lot with over 36,000+- cars passing daily, this property offers approximately 3,500 sq. ft. of flexible space in the heart of Somers Point\'s General Business (GB) zone. The ground floor features an open layout that can be divided into separate offices, with two entrances, plus a rear retail/office space. The second floor includes additional office space and a full bathroom, ideal for various business needs. The GB zoning allows for a wide range of uses, including retail shops, professional offices, restaurants, beauty salons, health clubs, and more. With its unbeatable location across from the new Chick-fil-A and Panera Bread, ample parking, and easy access to major roadways, this property is perfect for businesses looking to capitalize on high traffic and strong local growth. Don\'t miss this incredible opportunity to bring your business vision to life! Schedule your tour today and explore the potential of this outstanding commercial property.