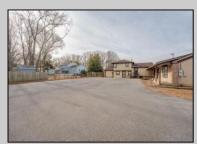

## COMMENTS

Exceptional commercial property in a prime location! Situated on a highly visible corner lot with over 36,000+- cars passing daily, this property offers approximately 3,500 sq. ft. of flexible space in the heart of Somers Point\'s General Business (GB) zone. The ground floor features an open layout that can be divided into separate offices, with two entrances, plus a rear retail/office space. The second floor includes additional office space and a full bathroom, ideal for various business needs. The GB zoning allows for a wide range of uses, including retail shops, professional offices, restaurants, beauty salons, health clubs, and more. With its unbeatable location across from the new Chick-fil-A and Panera Bread, ample parking, and easy access to major roadways, this property is perfect for businesses looking to capitalize on high traffic and strong local growth. Don\'t miss this incredible opportunity to bring your business vision to life! Schedule your tour today and explore the potential of this outstanding commercial property.