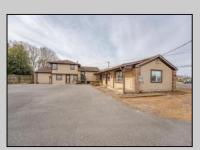

## **COMMENTS**

Exceptional commercial property in a prime location! Situated on a highly visible corner lot with over 36,000+- cars passing daily, this property offers approximately 3,500 sq. ft. of flexible space in the heart of Somers Point\'s General Business (GB) zone. The ground floor features an open layout that can be divided into separate offices, with two entrances, plus a rear retail/office space. The second floor includes additional office space and a full bathroom, ideal for various business needs. The GB zoning allows for a wide range of uses, including retail shops, professional offices, restaurants, beauty salons, health clubs, and more. With its unbeatable location across from the new Chick-fil-A and Panera Bread, ample parking, and easy access to major roadways, this property is perfect for businesses looking to capitalize on high traffic and strong local growth. Don\'t miss this incredible opportunity to bring your business vision to life! Schedule your tour today and explore the potential of this outstanding commercial property.