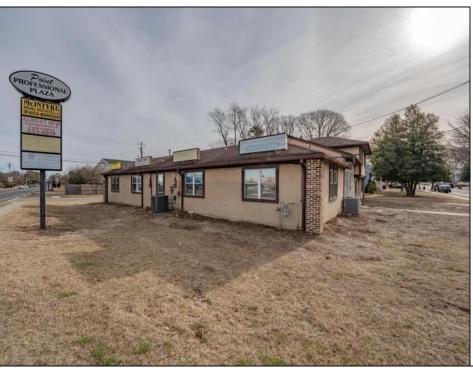

## **COMMENTS**

Exceptional commercial property in a prime location! Situated on a highly visible corner lot with over 36,000+- cars passing daily, this property offers approximately 3,500 sq. ft. of flexible space in the heart of Somers Point\'s General Business (GB) zone. The ground floor features an open layout that can be divided into separate offices, with two entrances, plus a rear retail/office space. The second floor includes additional office space and a full bathroom, ideal for various business needs. The GB zoning allows for a wide range of uses, including retail shops, professional offices, restaurants, beauty salons, health clubs, and more. With its unbeatable location across from the new Chick-fil-A and Panera Bread, ample parking, and easy access to major roadways, this property is perfect for businesses looking to capitalize on high traffic and strong local growth. Don\'t miss this incredible opportunity to bring your business vision to life! Schedule your tour today and explore the potential of this outstanding commercial property.