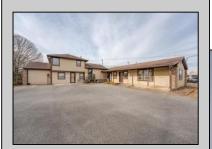

## **COMMENTS**

Exceptional commercial property in a prime location! Situated on a highly visible corner lot with over 36,000+- cars passing daily, this property offers approximately 3,500 sq. ft. of flexible space in the heart of Somers Point\'s General Business (GB) zone. The ground floor features an open layout that can be divided into separate offices, with two entrances, plus a rear retail/office space. The second floor includes additional office space and a full bathroom, ideal for various business needs. The GB zoning allows for a wide range of uses, including retail shops, professional offices, restaurants, beauty salons, health clubs, and more. With its unbeatable location across from the new Chick-fil-A and Panera Bread, ample parking, and easy access to major roadways, this property is perfect for businesses looking to capitalize on high traffic and strong local growth. Don\'t miss this incredible opportunity to bring your business vision to life! Schedule your tour today and explore the potential of this outstanding commercial property.