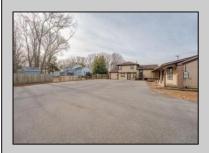

## **COMMENTS**

Exceptional commercial property in a prime location! Situated on a highly visible corner lot with over 36,000+- cars passing daily, this property offers approximately 3,500 sq. ft. of flexible space in the heart of Somers Point\'s General Business (GB) zone. The ground floor features an open layout that can be divided into separate offices, with two entrances, plus a rear retail/office space. The second floor includes additional office space and a full bathroom, ideal for various business needs. The GB zoning allows for a wide range of uses, including retail shops, professional offices, restaurants, beauty salons, health clubs, and more. With its unbeatable location across from the new Chick-fil-A and Panera Bread, ample parking, and easy access to major roadways, this property is perfect for businesses looking to capitalize on high traffic and strong local growth. Don\'t miss this incredible opportunity to bring your business vision to life! Schedule your tour today and explore the potential of this outstanding commercial property.