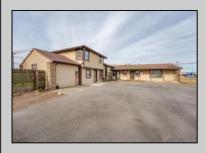

## **COMMENTS**

Exceptional commercial property in a prime location! Situated on a highly visible corner lot with over 36,000+- cars passing daily, this property offers approximately 3,500 sq. ft. of flexible space in the heart of Somers Point\'s General Business (GB) zone. The ground floor features an open layout that can be divided into separate offices, with two entrances, plus a rear retail/office space. The second floor includes additional office space and a full bathroom, ideal for various business needs. The GB zoning allows for a wide range of uses, including retail shops, professional offices, restaurants, beauty salons, health clubs, and more. With its unbeatable location across from the new Chick-fil-A and Panera Bread, ample parking, and easy access to major roadways, this property is perfect for businesses looking to capitalize on high traffic and strong local growth. Don\'t miss this incredible opportunity to bring your business vision to life! Schedule your tour today and explore the potential of this outstanding commercial property.