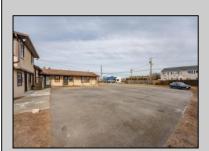

## **COMMENTS**

Exceptional commercial property in a prime location! Situated on a highly visible corner lot with over 36,000+- cars passing daily, this property offers approximately 3,500 sq. ft. of flexible space in the heart of Somers Point\'s General Business (GB) zone. The ground floor features an open layout that can be divided into separate offices, with two entrances, plus a rear retail/office space. The second floor includes additional office space and a full bathroom, ideal for various business needs. The GB zoning allows for a wide range of uses, including retail shops, professional offices, restaurants, beauty salons, health clubs, and more. With its unbeatable location across from the new Chick-fil-A and Panera Bread, ample parking, and easy access to major roadways, this property is perfect for businesses looking to capitalize on high traffic and strong local growth. Don\'t miss this incredible opportunity to bring your business vision to life! Schedule your tour today and explore the potential of this outstanding commercial property.