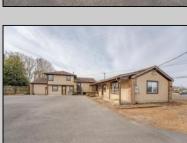

## **COMMENTS**

Exceptional commercial property in a prime location! Situated on a highly visible corner lot with over 36,000+- cars passing daily, this property offers approximately 3,500 sq. ft. of flexible space in the heart of Somers Point\'s General Business (GB) zone. The ground floor features an open layout that can be divided into separate offices, with two entrances, plus a rear retail/office space. The second floor includes additional office space and a full bathroom, ideal for various business needs. The GB zoning allows for a wide range of uses, including retail shops, professional offices, restaurants, beauty salons, health clubs, and more. With its unbeatable location across from the new Chick-fil-A and Panera Bread, ample parking, and easy access to major roadways, this property is perfect for businesses looking to capitalize on high traffic and strong local growth. Don\'t miss this incredible opportunity to bring your business vision to life! Schedule your tour today and explore the potential of this outstanding commercial property.