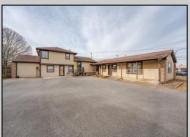

## **COMMENTS**

Exceptional commercial property in a prime location! Situated on a highly visible corner lot with over 36,000+- cars passing daily, this property offers approximately 3,500 sq. ft. of flexible space in the heart of Somers Point\'s General Business (GB) zone. The ground floor features an open layout that can be divided into separate offices, with two entrances, plus a rear retail/office space. The second floor includes additional office space and a full bathroom, ideal for various business needs. The GB zoning allows for a wide range of uses, including retail shops, professional offices, restaurants, beauty salons, health clubs, and more. With its unbeatable location across from the new Chick-fil-A and Panera Bread, ample parking, and easy access to major roadways, this property is perfect for businesses looking to capitalize on high traffic and strong local growth. Don\'t miss this incredible opportunity to bring your business vision to life! Schedule your tour today and explore the potential of this outstanding commercial property.