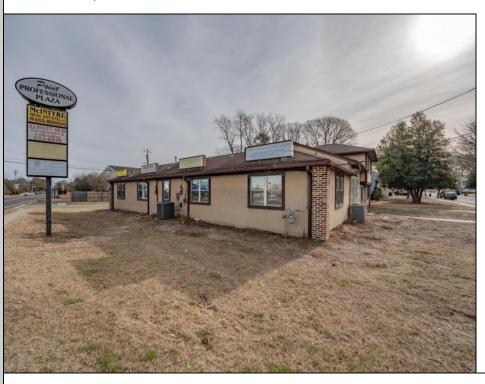

## **COMMENTS**

Exceptional commercial property in a prime location! Situated on a highly visible corner lot with over 36,000+- cars passing daily, this property offers approximately 3,500 sq. ft. of flexible space in the heart of Somers Point\'s General Business (GB) zone. The ground floor features an open layout that can be divided into separate offices, with two entrances, plus a rear retail/office space. The second floor includes additional office space and a full bathroom, ideal for various business needs. The GB zoning allows for a wide range of uses, including retail shops, professional offices, restaurants, beauty salons, health clubs, and more. With its unbeatable location across from the new Chick-fil-A and Panera Bread, ample parking, and easy access to major roadways, this property is perfect for businesses looking to capitalize on high traffic and strong local growth. Don\'t miss this incredible opportunity to bring your business vision to life! Schedule your tour today and explore the potential of this outstanding commercial property.