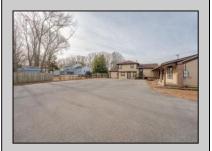

## **COMMENTS**

Exceptional commercial property in a prime location! Situated on a highly visible corner lot with over 36,000+- cars passing daily, this property offers approximately 3,500 sq. ft. of flexible space in the heart of Somers Point\'s General Business (GB) zone. The ground floor features an open layout that can be divided into separate offices, with two entrances, plus a rear retail/office space. The second floor includes additional office space and a full bathroom, ideal for various business needs. The GB zoning allows for a wide range of uses, including retail shops, professional offices, restaurants, beauty salons, health clubs, and more. With its unbeatable location across from the new Chick-fil-A and Panera Bread, ample parking, and easy access to major roadways, this property is perfect for businesses looking to capitalize on high traffic and strong local growth. Don\'t miss this incredible opportunity to bring your business vision to life! Schedule your tour today and explore the potential of this outstanding commercial property.