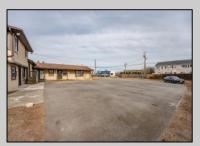

## **COMMENTS**

Exceptional commercial property in a prime location! Situated on a highly visible corner lot with over 36,000+- cars passing daily, this property offers approximately 3,500 sq. ft. of flexible space in the heart of Somers Point\'s General Business (GB) zone. The ground floor features an open layout that can be divided into separate offices, with two entrances, plus a rear retail/office space. The second floor includes additional office space and a full bathroom, ideal for various business needs. The GB zoning allows for a wide range of uses, including retail shops, professional offices, restaurants, beauty salons, health clubs, and more. With its unbeatable location across from the new Chick-fil-A and Panera Bread, ample parking, and easy access to major roadways, this property is perfect for businesses looking to capitalize on high traffic and strong local growth. Don\'t miss this incredible opportunity to bring your business vision to life! Schedule your tour today and explore the potential of this outstanding commercial property.