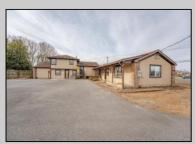

## **COMMENTS**

Exceptional commercial property in a prime location! Situated on a highly visible corner lot with over 36,000+- cars passing daily, this property offers approximately 3,500 sq. ft. of flexible space in the heart of Somers Point\'s General Business (GB) zone. The ground floor features an open layout that can be divided into separate offices, with two entrances, plus a rear retail/office space. The second floor includes additional office space and a full bathroom, ideal for various business needs. The GB zoning allows for a wide range of uses, including retail shops, professional offices, restaurants, beauty salons, health clubs, and more. With its unbeatable location across from the new Chick-fil-A and Panera Bread, ample parking, and easy access to major roadways, this property is perfect for businesses looking to capitalize on high traffic and strong local growth. Don\'t miss this incredible opportunity to bring your business vision to life! Schedule your tour today and explore the potential of this outstanding commercial property.