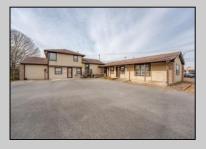

## **COMMENTS**

Exceptional commercial property in a prime location! Situated on a highly visible corner lot with over 36,000+- cars passing daily, this property offers approximately 3,500 sq. ft. of flexible space in the heart of Somers Point\'s General Business (GB) zone. The ground floor features an open layout that can be divided into separate offices, with two entrances, plus a rear retail/office space. The second floor includes additional office space and a full bathroom, ideal for various business needs. The GB zoning allows for a wide range of uses, including retail shops, professional offices, restaurants, beauty salons, health clubs, and more. With its unbeatable location across from the new Chick-fil-A and Panera Bread, ample parking, and easy access to major roadways, this property is perfect for businesses looking to capitalize on high traffic and strong local growth. Don\'t miss this incredible opportunity to bring your business vision to life! Schedule your tour today and explore the potential of this outstanding commercial property.