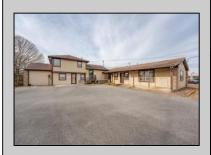

## COMMENTS

Exceptional commercial property in a prime location! Situated on a highly visible corner lot with over 36,000+- cars passing daily, this property offers approximately 3,500 sq. ft. of flexible space in the heart of Somers Point\'s General Business (GB) zone. The ground floor features an open layout that can be divided into separate offices, with two entrances, plus a rear retail/office space. The second floor includes additional office space and a full bathroom, ideal for various business needs. The GB zoning allows for a wide range of uses, including retail shops, professional offices, restaurants, beauty salons, health clubs, and more. With its unbeatable location across from the new Chick-fil-A and Panera Bread, ample parking, and easy access to major roadways, this property is perfect for businesses looking to capitalize on high traffic and strong local growth. Don\'t miss this incredible opportunity to bring your business vision to life! Schedule your tour today and explore the potential of this outstanding commercial property.