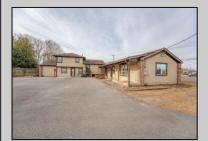

## COMMENTS

Exceptional commercial property in a prime location! Situated on a highly visible corner lot with over 36,000+- cars passing daily, this property offers approximately 3,500 sq. ft. of flexible space in the heart of Somers Point\'s General Business (GB) zone. The ground floor features an open layout that can be divided into separate offices, with two entrances, plus a rear retail/office space. The second floor includes additional office space and a full bathroom, ideal for various business needs. The GB zoning allows for a wide range of uses, including retail shops, professional offices, restaurants, beauty salons, health clubs, and more. With its unbeatable location across from the new Chick-fil-A and Panera Bread, ample parking, and easy access to major roadways, this property is perfect for businesses looking to capitalize on high traffic and strong local growth. Don\'t miss this incredible opportunity to bring your business vision to life! Schedule your tour today and explore the potential of this outstanding commercial property.