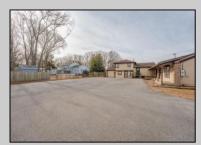

## COMMENTS

Exceptional commercial property in a prime location! Situated on a highly visible corner lot with over 36,000+- cars passing daily, this property offers approximately 3,500 sq. ft. of flexible space in the heart of Somers Point\'s General Business (GB) zone. The ground floor features an open layout that can be divided into separate offices, with two entrances, plus a rear retail/office space. The second floor includes additional office space and a full bathroom, ideal for various business needs. The GB zoning allows for a wide range of uses, including retail shops, professional offices, restaurants, beauty salons, health clubs, and more. With its unbeatable location across from the new Chick-fil-A and Panera Bread, ample parking, and easy access to major roadways, this property is perfect for businesses looking to capitalize on high traffic and strong local growth. Don\'t miss this incredible opportunity to bring your business vision to life! Schedule your tour today and explore the potential of this outstanding commercial property.