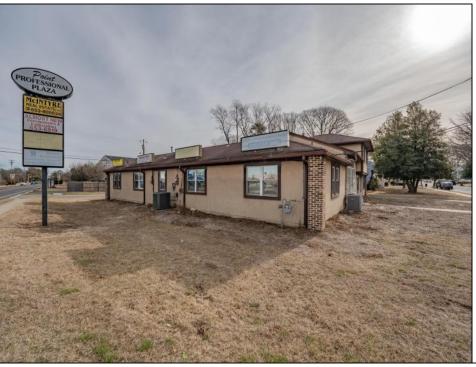

## COMMENTS

Exceptional commercial property in a prime location! Situated on a highly visible corner lot with over 36,000+- cars passing daily, this property offers approximately 3,500 sq. ft. of flexible space in the heart of Somers Point\'s General Business (GB) zone. The ground floor features an open layout that can be divided into separate offices, with two entrances, plus a rear retail/office space. The second floor includes additional office space and a full bathroom, ideal for various business needs. The GB zoning allows for a wide range of uses, including retail shops, professional offices, restaurants, beauty salons, health clubs, and more. With its unbeatable location across from the new Chick-fil-A and Panera Bread, ample parking, and easy access to major roadways, this property is perfect for businesses looking to capitalize on high traffic and strong local growth. Don\'t miss this incredible opportunity to bring your business vision to life! Schedule your tour today and explore the potential of this outstanding commercial property.