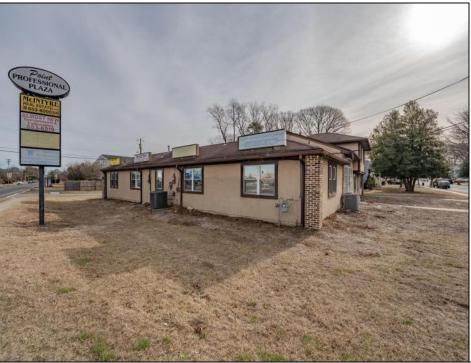

## COMMENTS

Exceptional commercial property in a prime location! Situated on a highly visible corner lot with over 36,000+- cars passing daily, this property offers approximately 3,500 sq. ft. of flexible space in the heart of Somers Point\'s General Business (GB) zone. The ground floor features an open layout that can be divided into separate offices, with two entrances, plus a rear retail/office space. The second floor includes additional office space and a full bathroom, ideal for various business needs. The GB zoning allows for a wide range of uses, including retail shops, professional offices, restaurants, beauty salons, health clubs, and more. With its unbeatable location across from the new Chick-fil-A and Panera Bread, ample parking, and easy access to major roadways, this property is perfect for businesses looking to capitalize on high traffic and strong local growth. Don\'t miss this incredible opportunity to bring your business vision to life! Schedule your tour today and explore the potential of this outstanding commercial property.