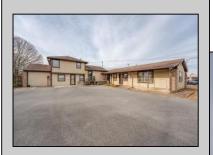

## COMMENTS

Exceptional commercial property in a prime location! Situated on a highly visible corner lot with over 36,000+- cars passing daily, this property offers approximately 3,500 sq. ft. of flexible space in the heart of Somers Point\'s General Business (GB) zone. The ground floor features an open layout that can be divided into separate offices, with two entrances, plus a rear retail/office space. The second floor includes additional office space and a full bathroom, ideal for various business needs. The GB zoning allows for a wide range of uses, including retail shops, professional offices, restaurants, beauty salons, health clubs, and more. With its unbeatable location across from the new Chick-fil-A and Panera Bread, ample parking, and easy access to major roadways, this property is perfect for businesses looking to capitalize on high traffic and strong local growth. Don\'t miss this incredible opportunity to bring your business vision to life! Schedule your tour today and explore the potential of this outstanding commercial property.