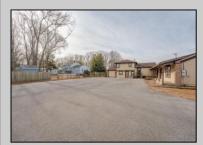

## COMMENTS

Exceptional commercial property in a prime location! Situated on a highly visible corner lot with over 36,000+- cars passing daily, this property offers approximately 3,500 sq. ft. of flexible space in the heart of Somers Point\'s General Business (GB) zone. The ground floor features an open layout that can be divided into separate offices, with two entrances, plus a rear retail/office space. The second floor includes additional office space and a full bathroom, ideal for various business needs. The GB zoning allows for a wide range of uses, including retail shops, professional offices, restaurants, beauty salons, health clubs, and more. With its unbeatable location across from the new Chick-fil-A and Panera Bread, ample parking, and easy access to major roadways, this property is perfect for businesses looking to capitalize on high traffic and strong local growth. Don\'t miss this incredible opportunity to bring your business vision to life! Schedule your tour today and explore the potential of this outstanding commercial property.