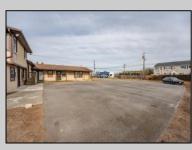

## COMMENTS

Exceptional commercial property in a prime location! Situated on a highly visible corner lot with over 36,000+- cars passing daily, this property offers approximately 3,500 sq. ft. of flexible space in the heart of Somers Point\'s General Business (GB) zone. The ground floor features an open layout that can be divided into separate offices, with two entrances, plus a rear retail/office space. The second floor includes additional office space and a full bathroom, ideal for various business needs. The GB zoning allows for a wide range of uses, including retail shops, professional offices, restaurants, beauty salons, health clubs, and more. With its unbeatable location across from the new Chick-fil-A and Panera Bread, ample parking, and easy access to major roadways, this property is perfect for businesses looking to capitalize on high traffic and strong local growth. Don\'t miss this incredible opportunity to bring your business vision to life! Schedule your tour today and explore the potential of this outstanding commercial property.