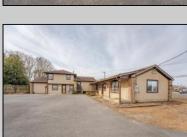

## **COMMENTS**

Exceptional commercial property in a prime location! Situated on a highly visible corner lot with over 36,000+- cars passing daily, this property offers approximately 3,500 sq. ft. of flexible space in the heart of Somers Point\'s General Business (GB) zone. The ground floor features an open layout that can be divided into separate offices, with two entrances, plus a rear retail/office space. The second floor includes additional office space and a full bathroom, ideal for various business needs. The GB zoning allows for a wide range of uses, including retail shops, professional offices, restaurants, beauty salons, health clubs, and more. With its unbeatable location across from the new Chick-fil-A and Panera Bread, ample parking, and easy access to major roadways, this property is perfect for businesses looking to capitalize on high traffic and strong local growth. Don\'t miss this incredible opportunity to bring your business vision to life! Schedule your tour today and explore the potential of this outstanding commercial property.