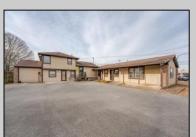

## **COMMENTS**

Exceptional commercial property in a prime location! Situated on a highly visible corner lot with over 36,000+- cars passing daily, this property offers approximately 3,500 sq. ft. of flexible space in the heart of Somers Point\'s General Business (GB) zone. The ground floor features an open layout that can be divided into separate offices, with two entrances, plus a rear retail/office space. The second floor includes additional office space and a full bathroom, ideal for various business needs. The GB zoning allows for a wide range of uses, including retail shops, professional offices, restaurants, beauty salons, health clubs, and more. With its unbeatable location across from the new Chick-fil-A and Panera Bread, ample parking, and easy access to major roadways, this property is perfect for businesses looking to capitalize on high traffic and strong local growth. Don\'t miss this incredible opportunity to bring your business vision to life! Schedule your tour today and explore the potential of this outstanding commercial property.