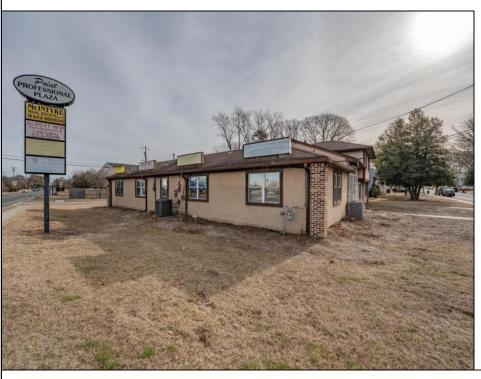

## **COMMENTS**

Exceptional commercial property in a prime location! Situated on a highly visible corner lot with over 36,000+- cars passing daily, this property offers approximately 3,500 sq. ft. of flexible space in the heart of Somers Point\'s General Business (GB) zone. The ground floor features an open layout that can be divided into separate offices, with two entrances, plus a rear retail/office space. The second floor includes additional office space and a full bathroom, ideal for various business needs. The GB zoning allows for a wide range of uses, including retail shops, professional offices, restaurants, beauty salons, health clubs, and more. With its unbeatable location across from the new Chick-fil-A and Panera Bread, ample parking, and easy access to major roadways, this property is perfect for businesses looking to capitalize on high traffic and strong local growth. Don\'t miss this incredible opportunity to bring your business vision to life! Schedule your tour today and explore the potential of this outstanding commercial property.