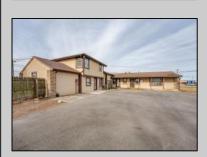

## **COMMENTS**

Exceptional commercial property in a prime location! Situated on a highly visible corner lot with over 36,000+- cars passing daily, this property offers approximately 3,500 sq. ft. of flexible space in the heart of Somers Point\'s General Business (GB) zone. The ground floor features an open layout that can be divided into separate offices, with two entrances, plus a rear retail/office space. The second floor includes additional office space and a full bathroom, ideal for various business needs. The GB zoning allows for a wide range of uses, including retail shops, professional offices, restaurants, beauty salons, health clubs, and more. With its unbeatable location across from the new Chick-fil-A and Panera Bread, ample parking, and easy access to major roadways, this property is perfect for businesses looking to capitalize on high traffic and strong local growth. Don\'t miss this incredible opportunity to bring your business vision to life! Schedule your tour today and explore the potential of this outstanding commercial property.