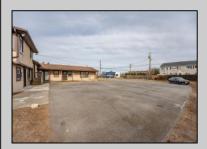

## **COMMENTS**

Exceptional commercial property in a prime location! Situated on a highly visible corner lot with over 36,000+- cars passing daily, this property offers approximately 3,500 sq. ft. of flexible space in the heart of Somers Point\'s General Business (GB) zone. The ground floor features an open layout that can be divided into separate offices, with two entrances, plus a rear retail/office space. The second floor includes additional office space and a full bathroom, ideal for various business needs. The GB zoning allows for a wide range of uses, including retail shops, professional offices, restaurants, beauty salons, health clubs, and more. With its unbeatable location across from the new Chick-fil-A and Panera Bread, ample parking, and easy access to major roadways, this property is perfect for businesses looking to capitalize on high traffic and strong local growth. Don\'t miss this incredible opportunity to bring your business vision to life! Schedule your tour today and explore the potential of this outstanding commercial property.