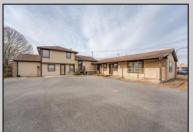

## **COMMENTS**

Exceptional commercial property in a prime location! Situated on a highly visible corner lot with over 36,000+- cars passing daily, this property offers approximately 3,500 sq. ft. of flexible space in the heart of Somers Point\'s General Business (GB) zone. The ground floor features an open layout that can be divided into separate offices, with two entrances, plus a rear retail/office space. The second floor includes additional office space and a full bathroom, ideal for various business needs. The GB zoning allows for a wide range of uses, including retail shops, professional offices, restaurants, beauty salons, health clubs, and more. With its unbeatable location across from the new Chick-fil-A and Panera Bread, ample parking, and easy access to major roadways, this property is perfect for businesses looking to capitalize on high traffic and strong local growth. Don\'t miss this incredible opportunity to bring your business vision to life! Schedule your tour today and explore the potential of this outstanding commercial property.