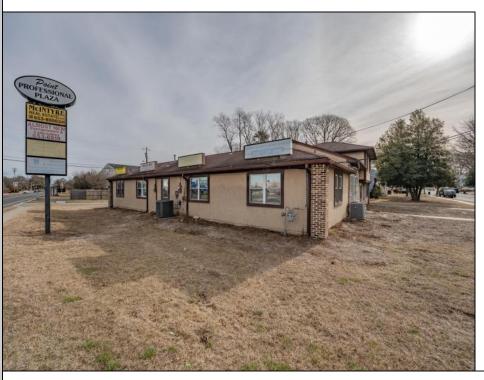

## **COMMENTS**

Exceptional commercial property in a prime location! Situated on a highly visible corner lot with over 36,000+- cars passing daily, this property offers approximately 3,500 sq. ft. of flexible space in the heart of Somers Point\'s General Business (GB) zone. The ground floor features an open layout that can be divided into separate offices, with two entrances, plus a rear retail/office space. The second floor includes additional office space and a full bathroom, ideal for various business needs. The GB zoning allows for a wide range of uses, including retail shops, professional offices, restaurants, beauty salons, health clubs, and more. With its unbeatable location across from the new Chick-fil-A and Panera Bread, ample parking, and easy access to major roadways, this property is perfect for businesses looking to capitalize on high traffic and strong local growth. Don\'t miss this incredible opportunity to bring your business vision to life! Schedule your tour today and explore the potential of this outstanding commercial property.