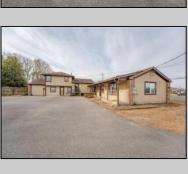

## **COMMENTS**

Exceptional commercial property in a prime location! Situated on a highly visible corner lot with over 36,000+- cars passing daily, this property offers approximately 3,500 sq. ft. of flexible space in the heart of Somers Point\'s General Business (GB) zone. The ground floor features an open layout that can be divided into separate offices, with two entrances, plus a rear retail/office space. The second floor includes additional office space and a full bathroom, ideal for various business needs. The GB zoning allows for a wide range of uses, including retail shops, professional offices, restaurants, beauty salons, health clubs, and more. With its unbeatable location across from the new Chick-fil-A and Panera Bread, ample parking, and easy access to major roadways, this property is perfect for businesses looking to capitalize on high traffic and strong local growth. Don\'t miss this incredible opportunity to bring your business vision to life! Schedule your tour today and explore the potential of this outstanding commercial property.