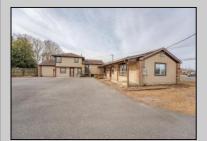

## COMMENTS

Exceptional commercial property in a prime location! Situated on a highly visible corner lot with over 36,000+- cars passing daily, this property offers approximately 3,500 sq. ft. of flexible space in the heart of Somers Point\'s General Business (GB) zone. The ground floor features an open layout that can be divided into separate offices, with two entrances, plus a rear retail/office space. The second floor includes additional office space and a full bathroom, ideal for various business needs. The GB zoning allows for a wide range of uses, including retail shops, professional offices, restaurants, beauty salons, health clubs, and more. With its unbeatable location across from the new Chick-fil-A and Panera Bread, ample parking, and easy access to major roadways, this property is perfect for businesses looking to capitalize on high traffic and strong local growth. Don/t miss this incredible opportunity to bring your business vision to life! Schedule your tour today and explore the potential of this outstanding commercial property.