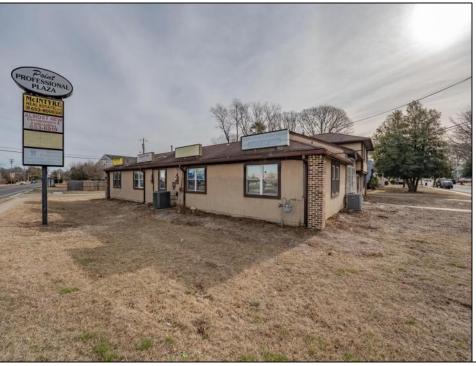

## COMMENTS

Exceptional commercial property in a prime location! Situated on a highly visible corner lot with over 36,000+- cars passing daily, this property offers approximately 3,500 sq. ft. of flexible space in the heart of Somers Point\'s General Business (GB) zone. The ground floor features an open layout that can be divided into separate offices, with two entrances, plus a rear retail/office space. The second floor includes additional office space and a full bathroom, ideal for various business needs. The GB zoning allows for a wide range of uses, including retail shops, professional offices, restaurants, beauty salons, health clubs, and more. With its unbeatable location across from the new Chick-fil-A and Panera Bread, ample parking, and easy access to major roadways, this property is perfect for businesses looking to capitalize on high traffic and strong local growth. Don/t miss this incredible opportunity to bring your business vision to life! Schedule your tour today and explore the potential of this outstanding commercial property.