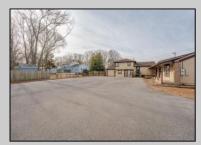

## COMMENTS

Exceptional commercial property in a prime location! Situated on a highly visible corner lot with over 36,000+- cars passing daily, this property offers approximately 3,500 sq. ft. of flexible space in the heart of Somers Point\'s General Business (GB) zone. The ground floor features an open layout that can be divided into separate offices, with two entrances, plus a rear retail/office space. The second floor includes additional office space and a full bathroom, ideal for various business needs. The GB zoning allows for a wide range of uses, including retail shops, professional offices, restaurants, beauty salons, health clubs, and more. With its unbeatable location across from the new Chick-fil-A and Panera Bread, ample parking, and easy access to major roadways, this property is perfect for businesses looking to capitalize on high traffic and strong local growth. Don/t miss this incredible opportunity to bring your business vision to life! Schedule your tour today and explore the potential of this outstanding commercial property.