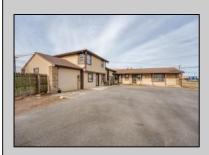

## COMMENTS

Exceptional commercial property in a prime location! Situated on a highly visible corner lot with over 36,000+- cars passing daily, this property offers approximately 3,500 sq. ft. of flexible space in the heart of Somers Point\'s General Business (GB) zone. The ground floor features an open layout that can be divided into separate offices, with two entrances, plus a rear retail/office space. The second floor includes additional office space and a full bathroom, ideal for various business needs. The GB zoning allows for a wide range of uses, including retail shops, professional offices, restaurants, beauty salons, health clubs, and more. With its unbeatable location across from the new Chick-fil-A and Panera Bread, ample parking, and easy access to major roadways, this property is perfect for businesses looking to capitalize on high traffic and strong local growth. Don/t miss this incredible opportunity to bring your business vision to life! Schedule your tour today and explore the potential of this outstanding commercial property.