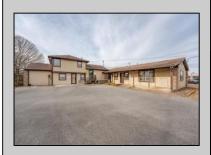

## COMMENTS

Exceptional commercial property in a prime location! Situated on a highly visible corner lot with over 36,000+- cars passing daily, this property offers approximately 3,500 sq. ft. of flexible space in the heart of Somers Point\'s General Business (GB) zone. The ground floor features an open layout that can be divided into separate offices, with two entrances, plus a rear retail/office space. The second floor includes additional office space and a full bathroom, ideal for various business needs. The GB zoning allows for a wide range of uses, including retail shops, professional offices, restaurants, beauty salons, health clubs, and more. With its unbeatable location across from the new Chick-fil-A and Panera Bread, ample parking, and easy access to major roadways, this property is perfect for businesses looking to capitalize on high traffic and strong local growth. Don/t miss this incredible opportunity to bring your business vision to life! Schedule your tour today and explore the potential of this outstanding commercial property.