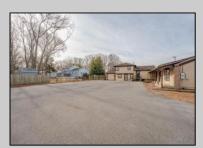

## **COMMENTS**

Exceptional commercial property in a prime location! Situated on a highly visible corner lot with over 36,000+- cars passing daily, this property offers approximately 3,500 sq. ft. of flexible space in the heart of Somers Point\'s General Business (GB) zone. The ground floor features an open layout that can be divided into separate offices, with two entrances, plus a rear retail/office space. The second floor includes additional office space and a full bathroom, ideal for various business needs. The GB zoning allows for a wide range of uses, including retail shops, professional offices, restaurants, beauty salons, health clubs, and more. With its unbeatable location across from the new Chick-fil-A and Panera Bread, ample parking, and easy access to major roadways, this property is perfect for businesses looking to capitalize on high traffic and strong local growth. Don\'t miss this incredible opportunity to bring your business vision to life! Schedule your tour today and explore the potential of this outstanding commercial property.