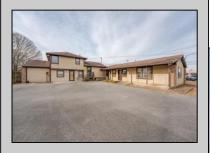

## **COMMENTS**

Exceptional commercial property in a prime location! Situated on a highly visible corner lot with over 36,000+- cars passing daily, this property offers approximately 3,500 sq. ft. of flexible space in the heart of Somers Point\'s General Business (GB) zone. The ground floor features an open layout that can be divided into separate offices, with two entrances, plus a rear retail/office space. The second floor includes additional office space and a full bathroom, ideal for various business needs. The GB zoning allows for a wide range of uses, including retail shops, professional offices, restaurants, beauty salons, health clubs, and more. With its unbeatable location across from the new Chick-fil-A and Panera Bread, ample parking, and easy access to major roadways, this property is perfect for businesses looking to capitalize on high traffic and strong local growth. Don\'t miss this incredible opportunity to bring your business vision to life! Schedule your tour today and explore the potential of this outstanding commercial property.