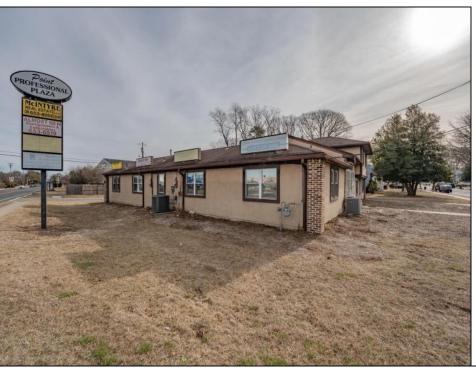

## **COMMENTS**

Exceptional commercial property in a prime location! Situated on a highly visible corner lot with over 36,000+- cars passing daily, this property offers approximately 3,500 sq. ft. of flexible space in the heart of Somers Point\'s General Business (GB) zone. The ground floor features an open layout that can be divided into separate offices, with two entrances, plus a rear retail/office space. The second floor includes additional office space and a full bathroom, ideal for various business needs. The GB zoning allows for a wide range of uses, including retail shops, professional offices, restaurants, beauty salons, health clubs, and more. With its unbeatable location across from the new Chick-fil-A and Panera Bread, ample parking, and easy access to major roadways, this property is perfect for businesses looking to capitalize on high traffic and strong local growth. Don\'t miss this incredible opportunity to bring your business vision to life! Schedule your tour today and explore the potential of this outstanding commercial property.