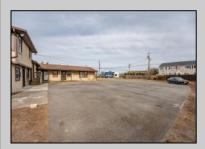

## **COMMENTS**

Exceptional commercial property in a prime location! Situated on a highly visible corner lot with over 36,000+- cars passing daily, this property offers approximately 3,500 sq. ft. of flexible space in the heart of Somers Point\'s General Business (GB) zone. The ground floor features an open layout that can be divided into separate offices, with two entrances, plus a rear retail/office space. The second floor includes additional office space and a full bathroom, ideal for various business needs. The GB zoning allows for a wide range of uses, including retail shops, professional offices, restaurants, beauty salons, health clubs, and more. With its unbeatable location across from the new Chick-fil-A and Panera Bread, ample parking, and easy access to major roadways, this property is perfect for businesses looking to capitalize on high traffic and strong local growth. Don\'t miss this incredible opportunity to bring your business vision to life! Schedule your tour today and explore the potential of this outstanding commercial property.