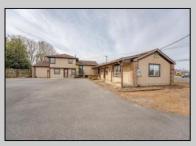

## **COMMENTS**

Exceptional commercial property in a prime location! Situated on a highly visible corner lot with over 36,000+- cars passing daily, this property offers approximately 3,500 sq. ft. of flexible space in the heart of Somers Point\'s General Business (GB) zone. The ground floor features an open layout that can be divided into separate offices, with two entrances, plus a rear retail/office space. The second floor includes additional office space and a full bathroom, ideal for various business needs. The GB zoning allows for a wide range of uses, including retail shops, professional offices, restaurants, beauty salons, health clubs, and more. With its unbeatable location across from the new Chick-fil-A and Panera Bread, ample parking, and easy access to major roadways, this property is perfect for businesses looking to capitalize on high traffic and strong local growth. Don\'t miss this incredible opportunity to bring your business vision to life! Schedule your tour today and explore the potential of this outstanding commercial property.