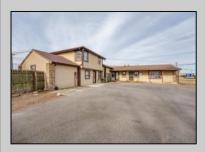

## **COMMENTS**

Exceptional commercial property in a prime location! Situated on a highly visible corner lot with over 36,000+- cars passing daily, this property offers approximately 3,500 sq. ft. of flexible space in the heart of Somers Point\'s General Business (GB) zone. The ground floor features an open layout that can be divided into separate offices, with two entrances, plus a rear retail/office space. The second floor includes additional office space and a full bathroom, ideal for various business needs. The GB zoning allows for a wide range of uses, including retail shops, professional offices, restaurants, beauty salons, health clubs, and more. With its unbeatable location across from the new Chick-fil-A and Panera Bread, ample parking, and easy access to major roadways, this property is perfect for businesses looking to capitalize on high traffic and strong local growth. Don\'t miss this incredible opportunity to bring your business vision to life! Schedule your tour today and explore the potential of this outstanding commercial property.