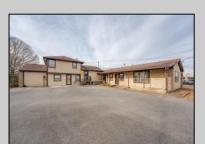

## **COMMENTS**

Exceptional commercial property in a prime location! Situated on a highly visible corner lot with over 36,000+- cars passing daily, this property offers approximately 3,500 sq. ft. of flexible space in the heart of Somers Point\'s General Business (GB) zone. The ground floor features an open layout that can be divided into separate offices, with two entrances, plus a rear retail/office space. The second floor includes additional office space and a full bathroom, ideal for various business needs. The GB zoning allows for a wide range of uses, including retail shops, professional offices, restaurants, beauty salons, health clubs, and more. With its unbeatable location across from the new Chick-fil-A and Panera Bread, ample parking, and easy access to major roadways, this property is perfect for businesses looking to capitalize on high traffic and strong local growth. Don\'t miss this incredible opportunity to bring your business vision to life! Schedule your tour today and explore the potential of this outstanding commercial property.