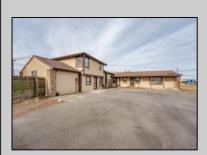

## **COMMENTS**

Exceptional commercial property in a prime location! Situated on a highly visible corner lot with over 36,000+- cars passing daily, this property offers approximately 3,500 sq. ft. of flexible space in the heart of Somers Point\'s General Business (GB) zone. The ground floor features an open layout that can be divided into separate offices, with two entrances, plus a rear retail/office space. The second floor includes additional office space and a full bathroom, ideal for various business needs. The GB zoning allows for a wide range of uses, including retail shops, professional offices, restaurants, beauty salons, health clubs, and more. With its unbeatable location across from the new Chick-fil-A and Panera Bread, ample parking, and easy access to major roadways, this property is perfect for businesses looking to capitalize on high traffic and strong local growth. Don\'t miss this incredible opportunity to bring your business vision to life! Schedule your tour today and explore the potential of this outstanding commercial property.