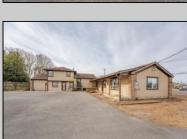

## **COMMENTS**

Exceptional commercial property in a prime location! Situated on a highly visible corner lot with over 36,000+- cars passing daily, this property offers approximately 3,500 sq. ft. of flexible space in the heart of Somers Point\'s General Business (GB) zone. The ground floor features an open layout that can be divided into separate offices, with two entrances, plus a rear retail/office space. The second floor includes additional office space and a full bathroom, ideal for various business needs. The GB zoning allows for a wide range of uses, including retail shops, professional offices, restaurants, beauty salons, health clubs, and more. With its unbeatable location across from the new Chick-fil-A and Panera Bread, ample parking, and easy access to major roadways, this property is perfect for businesses looking to capitalize on high traffic and strong local growth. Don\'t miss this incredible opportunity to bring your business vision to life! Schedule your tour today and explore the potential of this outstanding commercial property.