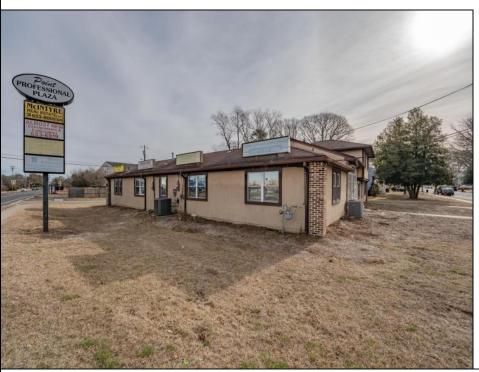

## **COMMENTS**

Exceptional commercial property in a prime location! Situated on a highly visible corner lot with over 36,000+- cars passing daily, this property offers approximately 3,500 sq. ft. of flexible space in the heart of Somers Point\'s General Business (GB) zone. The ground floor features an open layout that can be divided into separate offices, with two entrances, plus a rear retail/office space. The second floor includes additional office space and a full bathroom, ideal for various business needs. The GB zoning allows for a wide range of uses, including retail shops, professional offices, restaurants, beauty salons, health clubs, and more. With its unbeatable location across from the new Chick-fil-A and Panera Bread, ample parking, and easy access to major roadways, this property is perfect for businesses looking to capitalize on high traffic and strong local growth. Don\'t miss this incredible opportunity to bring your business vision to life! Schedule your tour today and explore the potential of this outstanding commercial property.