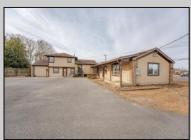

## **COMMENTS**

Exceptional commercial property in a prime location! Situated on a highly visible corner lot with over 36,000+- cars passing daily, this property offers approximately 3,500 sq. ft. of flexible space in the heart of Somers Point\'s General Business (GB) zone. The ground floor features an open layout that can be divided into separate offices, with two entrances, plus a rear retail/office space. The second floor includes additional office space and a full bathroom, ideal for various business needs. The GB zoning allows for a wide range of uses, including retail shops, professional offices, restaurants, beauty salons, health clubs, and more. With its unbeatable location across from the new Chick-fil-A and Panera Bread, ample parking, and easy access to major roadways, this property is perfect for businesses looking to capitalize on high traffic and strong local growth. Don\'t miss this incredible opportunity to bring your business vision to life! Schedule your tour today and explore the potential of this outstanding commercial property.