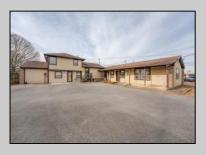

## **COMMENTS**

Exceptional commercial property in a prime location! Situated on a highly visible corner lot with over 36,000+- cars passing daily, this property offers approximately 3,500 sq. ft. of flexible space in the heart of Somers Point\'s General Business (GB) zone. The ground floor features an open layout that can be divided into separate offices, with two entrances, plus a rear retail/office space. The second floor includes additional office space and a full bathroom, ideal for various business needs. The GB zoning allows for a wide range of uses, including retail shops, professional offices, restaurants, beauty salons, health clubs, and more. With its unbeatable location across from the new Chick-fil-A and Panera Bread, ample parking, and easy access to major roadways, this property is perfect for businesses looking to capitalize on high traffic and strong local growth. Don\'t miss this incredible opportunity to bring your business vision to life! Schedule your tour today and explore the potential of this outstanding commercial property.