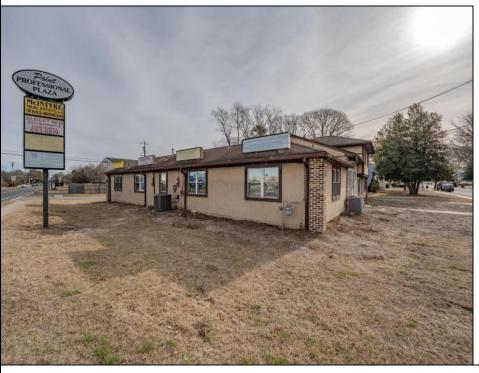

## **COMMENTS**

Exceptional commercial property in a prime location! Situated on a highly visible corner lot with over 36,000+- cars passing daily, this property offers approximately 3,500 sq. ft. of flexible space in the heart of Somers Point\'s General Business (GB) zone. The ground floor features an open layout that can be divided into separate offices, with two entrances, plus a rear retail/office space. The second floor includes additional office space and a full bathroom, ideal for various business needs. The GB zoning allows for a wide range of uses, including retail shops, professional offices, restaurants, beauty salons, health clubs, and more. With its unbeatable location across from the new Chick-fil-A and Panera Bread, ample parking, and easy access to major roadways, this property is perfect for businesses looking to capitalize on high traffic and strong local growth. Don\'t miss this incredible opportunity to bring your business vision to life! Schedule your tour today and explore the potential of this outstanding commercial property.