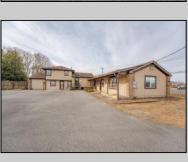

## **COMMENTS**

Exceptional commercial property in a prime location! Situated on a highly visible corner lot with over 36,000+- cars passing daily, this property offers approximately 3,500 sq. ft. of flexible space in the heart of Somers Point\'s General Business (GB) zone. The ground floor features an open layout that can be divided into separate offices, with two entrances, plus a rear retail/office space. The second floor includes additional office space and a full bathroom, ideal for various business needs. The GB zoning allows for a wide range of uses, including retail shops, professional offices, restaurants, beauty salons, health clubs, and more. With its unbeatable location across from the new Chick-fil-A and Panera Bread, ample parking, and easy access to major roadways, this property is perfect for businesses looking to capitalize on high traffic and strong local growth. Don\'t miss this incredible opportunity to bring your business vision to life! Schedule your tour today and explore the potential of this outstanding commercial property.