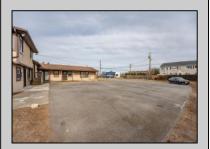

## **COMMENTS**

Exceptional commercial property in a prime location! Situated on a highly visible corner lot with over 36,000+- cars passing daily, this property offers approximately 3,500 sq. ft. of flexible space in the heart of Somers Point\'s General Business (GB) zone. The ground floor features an open layout that can be divided into separate offices, with two entrances, plus a rear retail/office space. The second floor includes additional office space and a full bathroom, ideal for various business needs. The GB zoning allows for a wide range of uses, including retail shops, professional offices, restaurants, beauty salons, health clubs, and more. With its unbeatable location across from the new Chick-fil-A and Panera Bread, ample parking, and easy access to major roadways, this property is perfect for businesses looking to capitalize on high traffic and strong local growth. Don\'t miss this incredible opportunity to bring your business vision to life! Schedule your tour today and explore the potential of this outstanding commercial property.