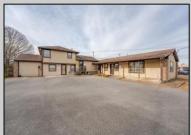

## **COMMENTS**

Exceptional commercial property in a prime location! Situated on a highly visible corner lot with over 36,000+- cars passing daily, this property offers approximately 3,500 sq. ft. of flexible space in the heart of Somers Point\'s General Business (GB) zone. The ground floor features an open layout that can be divided into separate offices, with two entrances, plus a rear retail/office space. The second floor includes additional office space and a full bathroom, ideal for various business needs. The GB zoning allows for a wide range of uses, including retail shops, professional offices, restaurants, beauty salons, health clubs, and more. With its unbeatable location across from the new Chick-fil-A and Panera Bread, ample parking, and easy access to major roadways, this property is perfect for businesses looking to capitalize on high traffic and strong local growth. Don\'t miss this incredible opportunity to bring your business vision to life! Schedule your tour today and explore the potential of this outstanding commercial property.