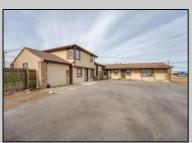

## **COMMENTS**

Exceptional commercial property in a prime location! Situated on a highly visible corner lot with over 36,000+- cars passing daily, this property offers approximately 3,500 sq. ft. of flexible space in the heart of Somers Point\'s General Business (GB) zone. The ground floor features an open layout that can be divided into separate offices, with two entrances, plus a rear retail/office space. The second floor includes additional office space and a full bathroom, ideal for various business needs. The GB zoning allows for a wide range of uses, including retail shops, professional offices, restaurants, beauty salons, health clubs, and more. With its unbeatable location across from the new Chick-fil-A and Panera Bread, ample parking, and easy access to major roadways, this property is perfect for businesses looking to capitalize on high traffic and strong local growth. Don\'t miss this incredible opportunity to bring your business vision to life! Schedule your tour today and explore the potential of this outstanding commercial property.