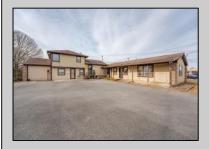

## **COMMENTS**

Exceptional commercial property in a prime location! Situated on a highly visible corner lot with over 36,000+- cars passing daily, this property offers approximately 3,500 sq. ft. of flexible space in the heart of Somers Point\'s General Business (GB) zone. The ground floor features an open layout that can be divided into separate offices, with two entrances, plus a rear retail/office space. The second floor includes additional office space and a full bathroom, ideal for various business needs. The GB zoning allows for a wide range of uses, including retail shops, professional offices, restaurants, beauty salons, health clubs, and more. With its unbeatable location across from the new Chick-fil-A and Panera Bread, ample parking, and easy access to major roadways, this property is perfect for businesses looking to capitalize on high traffic and strong local growth. Don\'t miss this incredible opportunity to bring your business vision to life! Schedule your tour today and explore the potential of this outstanding commercial property.