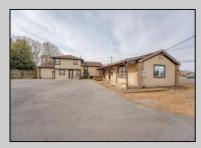

## **COMMENTS**

Exceptional commercial property in a prime location! Situated on a highly visible corner lot with over 36,000+- cars passing daily, this property offers approximately 3,500 sq. ft. of flexible space in the heart of Somers Point\'s General Business (GB) zone. The ground floor features an open layout that can be divided into separate offices, with two entrances, plus a rear retail/office space. The second floor includes additional office space and a full bathroom, ideal for various business needs. The GB zoning allows for a wide range of uses, including retail shops, professional offices, restaurants, beauty salons, health clubs, and more. With its unbeatable location across from the new Chick-fil-A and Panera Bread, ample parking, and easy access to major roadways, this property is perfect for businesses looking to capitalize on high traffic and strong local growth. Don\'t miss this incredible opportunity to bring your business vision to life! Schedule your tour today and explore the potential of this outstanding commercial property.