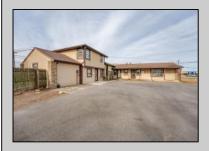

## **COMMENTS**

Exceptional commercial property in a prime location! Situated on a highly visible corner lot with over 36,000+- cars passing daily, this property offers approximately 3,500 sq. ft. of flexible space in the heart of Somers Point\'s General Business (GB) zone. The ground floor features an open layout that can be divided into separate offices, with two entrances, plus a rear retail/office space. The second floor includes additional office space and a full bathroom, ideal for various business needs. The GB zoning allows for a wide range of uses, including retail shops, professional offices, restaurants, beauty salons, health clubs, and more. With its unbeatable location across from the new Chick-fil-A and Panera Bread, ample parking, and easy access to major roadways, this property is perfect for businesses looking to capitalize on high traffic and strong local growth. Don\'t miss this incredible opportunity to bring your business vision to life! Schedule your tour today and explore the potential of this outstanding commercial property.