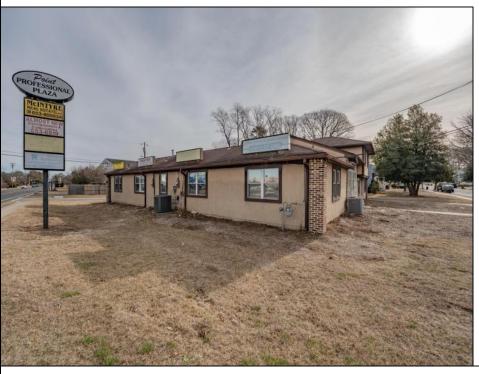

## **COMMENTS**

Exceptional commercial property in a prime location! Situated on a highly visible corner lot with over 36,000+- cars passing daily, this property offers approximately 3,500 sq. ft. of flexible space in the heart of Somers Point\'s General Business (GB) zone. The ground floor features an open layout that can be divided into separate offices, with two entrances, plus a rear retail/office space. The second floor includes additional office space and a full bathroom, ideal for various business needs. The GB zoning allows for a wide range of uses, including retail shops, professional offices, restaurants, beauty salons, health clubs, and more. With its unbeatable location across from the new Chick-fil-A and Panera Bread, ample parking, and easy access to major roadways, this property is perfect for businesses looking to capitalize on high traffic and strong local growth. Don\'t miss this incredible opportunity to bring your business vision to life! Schedule your tour today and explore the potential of this outstanding commercial property.