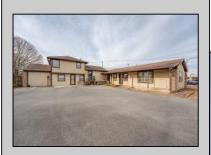

## COMMENTS

Exceptional commercial property in a prime location! Situated on a highly visible corner lot with over 36,000+- cars passing daily, this property offers approximately 3,500 sq. ft. of flexible space in the heart of Somers Point\'s General Business (GB) zone. The ground floor features an open layout that can be divided into separate offices, with two entrances, plus a rear retail/office space. The second floor includes additional office space and a full bathroom, ideal for various business needs. The GB zoning allows for a wide range of uses, including retail shops, professional offices, restaurants, beauty salons, health clubs, and more. With its unbeatable location across from the new Chick-fil-A and Panera Bread, ample parking, and easy access to major roadways, this property is perfect for businesses looking to capitalize on high traffic and strong local growth. Don\'t miss this incredible opportunity to bring your business vision to life! Schedule your tour today and explore the potential of this outstanding commercial property.