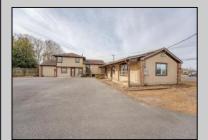

## COMMENTS

Exceptional commercial property in a prime location! Situated on a highly visible corner lot with over 36,000+- cars passing daily, this property offers approximately 3,500 sq. ft. of flexible space in the heart of Somers Point\'s General Business (GB) zone. The ground floor features an open layout that can be divided into separate offices, with two entrances, plus a rear retail/office space. The second floor includes additional office space and a full bathroom, ideal for various business needs. The GB zoning allows for a wide range of uses, including retail shops, professional offices, restaurants, beauty salons, health clubs, and more. With its unbeatable location across from the new Chick-fil-A and Panera Bread, ample parking, and easy access to major roadways, this property is perfect for businesses looking to capitalize on high traffic and strong local growth. Don\'t miss this incredible opportunity to bring your business vision to life! Schedule your tour today and explore the potential of this outstanding commercial property.