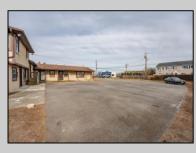

## COMMENTS

Exceptional commercial property in a prime location! Situated on a highly visible corner lot with over 36,000+- cars passing daily, this property offers approximately 3,500 sq. ft. of flexible space in the heart of Somers Point\'s General Business (GB) zone. The ground floor features an open layout that can be divided into separate offices, with two entrances, plus a rear retail/office space. The second floor includes additional office space and a full bathroom, ideal for various business needs. The GB zoning allows for a wide range of uses, including retail shops, professional offices, restaurants, beauty salons, health clubs, and more. With its unbeatable location across from the new Chick-fil-A and Panera Bread, ample parking, and easy access to major roadways, this property is perfect for businesses looking to capitalize on high traffic and strong local growth. Don\'t miss this incredible opportunity to bring your business vision to life! Schedule your tour today and explore the potential of this outstanding commercial property.