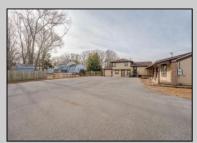

## COMMENTS

Exceptional commercial property in a prime location! Situated on a highly visible corner lot with over 36,000+- cars passing daily, this property offers approximately 3,500 sq. ft. of flexible space in the heart of Somers Point\'s General Business (GB) zone. The ground floor features an open layout that can be divided into separate offices, with two entrances, plus a rear retail/office space. The second floor includes additional office space and a full bathroom, ideal for various business needs. The GB zoning allows for a wide range of uses, including retail shops, professional offices, restaurants, beauty salons, health clubs, and more. With its unbeatable location across from the new Chick-fil-A and Panera Bread, ample parking, and easy access to major roadways, this property is perfect for businesses looking to capitalize on high traffic and strong local growth. Don\'t miss this incredible opportunity to bring your business vision to life! Schedule your tour today and explore the potential of this outstanding commercial property.