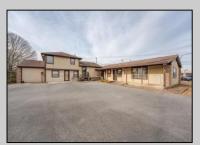

## **COMMENTS**

Exceptional commercial property in a prime location! Situated on a highly visible corner lot with over 36,000+- cars passing daily, this property offers approximately 3,500 sq. ft. of flexible space in the heart of Somers Point\'s General Business (GB) zone. The ground floor features an open layout that can be divided into separate offices, with two entrances, plus a rear retail/office space. The second floor includes additional office space and a full bathroom, ideal for various business needs. The GB zoning allows for a wide range of uses, including retail shops, professional offices, restaurants, beauty salons, health clubs, and more. With its unbeatable location across from the new Chick-fil-A and Panera Bread, ample parking, and easy access to major roadways, this property is perfect for businesses looking to capitalize on high traffic and strong local growth. Don\'t miss this incredible opportunity to bring your business vision to life! Schedule your tour today and explore the potential of this outstanding commercial property.