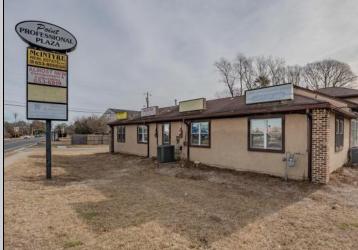

## **COMMENTS**

Exceptional commercial property in a prime location! Situated on a highly visible corner lot with over 36,000+- cars passing daily, this property offers approximately 3,500 sq. ft. of flexible space in the heart of Somers Point\'s General Business (GB) zone. The ground floor features an open layout that can be divided into separate offices, with two entrances, plus a rear retail/office space. The second floor includes additional office space and a full bathroom, ideal for various business needs. The GB zoning allows for a wide range of uses, including retail shops, professional offices, restaurants, beauty salons, health clubs, and more. With its unbeatable location across from the new Chick-fil-A and Panera Bread, ample parking, and easy access to major roadways, this property is perfect for businesses looking to capitalize on high traffic and strong local growth. Don\'t miss this incredible opportunity to bring your business vision to life! Schedule your tour today and explore the potential of this outstanding commercial property.