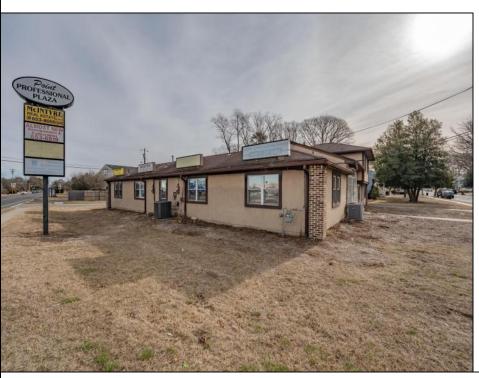

## **COMMENTS**

Exceptional commercial property in a prime location! Situated on a highly visible corner lot with over 36,000+- cars passing daily, this property offers approximately 3,500 sq. ft. of flexible space in the heart of Somers Point\'s General Business (GB) zone. The ground floor features an open layout that can be divided into separate offices, with two entrances, plus a rear retail/office space. The second floor includes additional office space and a full bathroom, ideal for various business needs. The GB zoning allows for a wide range of uses, including retail shops, professional offices, restaurants, beauty salons, health clubs, and more. With its unbeatable location across from the new Chick-fil-A and Panera Bread, ample parking, and easy access to major roadways, this property is perfect for businesses looking to capitalize on high traffic and strong local growth. Don\'t miss this incredible opportunity to bring your business vision to life! Schedule your tour today and explore the potential of this outstanding commercial property.