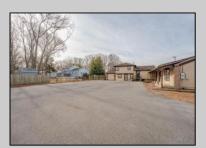

## **COMMENTS**

Exceptional commercial property in a prime location! Situated on a highly visible corner lot with over 36,000+- cars passing daily, this property offers approximately 3,500 sq. ft. of flexible space in the heart of Somers Point\'s General Business (GB) zone. The ground floor features an open layout that can be divided into separate offices, with two entrances, plus a rear retail/office space. The second floor includes additional office space and a full bathroom, ideal for various business needs. The GB zoning allows for a wide range of uses, including retail shops, professional offices, restaurants, beauty salons, health clubs, and more. With its unbeatable location across from the new Chick-fil-A and Panera Bread, ample parking, and easy access to major roadways, this property is perfect for businesses looking to capitalize on high traffic and strong local growth. Don\'t miss this incredible opportunity to bring your business vision to life! Schedule your tour today and explore the potential of this outstanding commercial property.