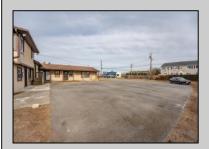

## **COMMENTS**

Exceptional commercial property in a prime location! Situated on a highly visible corner lot with over 36,000+- cars passing daily, this property offers approximately 3,500 sq. ft. of flexible space in the heart of Somers Point\'s General Business (GB) zone. The ground floor features an open layout that can be divided into separate offices, with two entrances, plus a rear retail/office space. The second floor includes additional office space and a full bathroom, ideal for various business needs. The GB zoning allows for a wide range of uses, including retail shops, professional offices, restaurants, beauty salons, health clubs, and more. With its unbeatable location across from the new Chick-fil-A and Panera Bread, ample parking, and easy access to major roadways, this property is perfect for businesses looking to capitalize on high traffic and strong local growth. Don\'t miss this incredible opportunity to bring your business vision to life! Schedule your tour today and explore the potential of this outstanding commercial property.