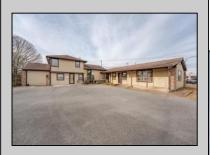

## **COMMENTS**

Exceptional commercial property in a prime location! Situated on a highly visible corner lot with over 36,000+- cars passing daily, this property offers approximately 3,500 sq. ft. of flexible space in the heart of Somers Point\'s General Business (GB) zone. The ground floor features an open layout that can be divided into separate offices, with two entrances, plus a rear retail/office space. The second floor includes additional office space and a full bathroom, ideal for various business needs. The GB zoning allows for a wide range of uses, including retail shops, professional offices, restaurants, beauty salons, health clubs, and more. With its unbeatable location across from the new Chick-fil-A and Panera Bread, ample parking, and easy access to major roadways, this property is perfect for businesses looking to capitalize on high traffic and strong local growth. Don\'t miss this incredible opportunity to bring your business vision to life! Schedule your tour today and explore the potential of this outstanding commercial property.