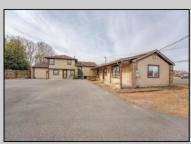

## **COMMENTS**

Exceptional commercial property in a prime location! Situated on a highly visible corner lot with over 36,000+- cars passing daily, this property offers approximately 3,500 sq. ft. of flexible space in the heart of Somers Point\'s General Business (GB) zone. The ground floor features an open layout that can be divided into separate offices, with two entrances, plus a rear retail/office space. The second floor includes additional office space and a full bathroom, ideal for various business needs. The GB zoning allows for a wide range of uses, including retail shops, professional offices, restaurants, beauty salons, health clubs, and more. With its unbeatable location across from the new Chick-fil-A and Panera Bread, ample parking, and easy access to major roadways, this property is perfect for businesses looking to capitalize on high traffic and strong local growth. Don\'t miss this incredible opportunity to bring your business vision to life! Schedule your tour today and explore the potential of this outstanding commercial property.