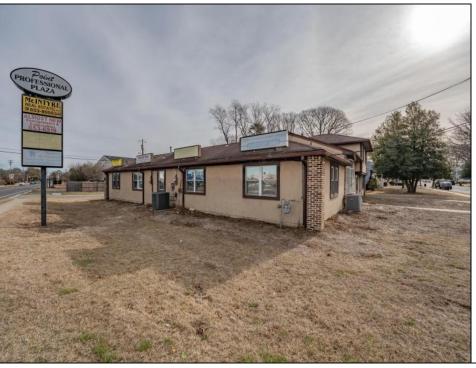

## **COMMENTS**

Exceptional commercial property in a prime location! Situated on a highly visible corner lot with over 36,000+- cars passing daily, this property offers approximately 3,500 sq. ft. of flexible space in the heart of Somers Point\'s General Business (GB) zone. The ground floor features an open layout that can be divided into separate offices, with two entrances, plus a rear retail/office space. The second floor includes additional office space and a full bathroom, ideal for various business needs. The GB zoning allows for a wide range of uses, including retail shops, professional offices, restaurants, beauty salons, health clubs, and more. With its unbeatable location across from the new Chick-fil-A and Panera Bread, ample parking, and easy access to major roadways, this property is perfect for businesses looking to capitalize on high traffic and strong local growth. Don\'t miss this incredible opportunity to bring your business vision to life! Schedule your tour today and explore the potential of this outstanding commercial property.