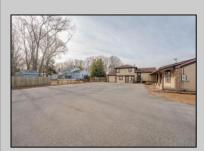

## **COMMENTS**

Exceptional commercial property in a prime location! Situated on a highly visible corner lot with over 36,000+- cars passing daily, this property offers approximately 3,500 sq. ft. of flexible space in the heart of Somers Point\'s General Business (GB) zone. The ground floor features an open layout that can be divided into separate offices, with two entrances, plus a rear retail/office space. The second floor includes additional office space and a full bathroom, ideal for various business needs. The GB zoning allows for a wide range of uses, including retail shops, professional offices, restaurants, beauty salons, health clubs, and more. With its unbeatable location across from the new Chick-fil-A and Panera Bread, ample parking, and easy access to major roadways, this property is perfect for businesses looking to capitalize on high traffic and strong local growth. Don\'t miss this incredible opportunity to bring your business vision to life! Schedule your tour today and explore the potential of this outstanding commercial property.