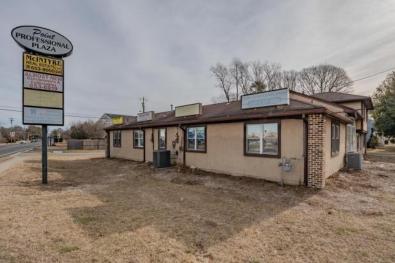

## **COMMENTS**

Exceptional commercial property in a prime location! Situated on a highly visible corner lot with over 36,000+- cars passing daily, this property offers approximately 3,500 sq. ft. of flexible space in the heart of Somers Point\'s General Business (GB) zone. The ground floor features an open layout that can be divided into separate offices, with two entrances, plus a rear retail/office space. The second floor includes additional office space and a full bathroom, ideal for various business needs. The GB zoning allows for a wide range of uses, including retail shops, professional offices, restaurants, beauty salons, health clubs, and more. With its unbeatable location across from the new Chick-fil-A and Panera Bread, ample parking, and easy access to major roadways, this property is perfect for businesses looking to capitalize on high traffic and strong local growth. Don\'t miss this incredible opportunity to bring your business vision to life! Schedule your tour today and explore the potential of this outstanding commercial property.