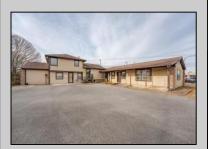

## **COMMENTS**

Exceptional commercial property in a prime location! Situated on a highly visible corner lot with over 36,000+- cars passing daily, this property offers approximately 3,500 sq. ft. of flexible space in the heart of Somers Point\'s General Business (GB) zone. The ground floor features an open layout that can be divided into separate offices, with two entrances, plus a rear retail/office space. The second floor includes additional office space and a full bathroom, ideal for various business needs. The GB zoning allows for a wide range of uses, including retail shops, professional offices, restaurants, beauty salons, health clubs, and more. With its unbeatable location across from the new Chick-fil-A and Panera Bread, ample parking, and easy access to major roadways, this property is perfect for businesses looking to capitalize on high traffic and strong local growth. Don\'t miss this incredible opportunity to bring your business vision to life! Schedule your tour today and explore the potential of this outstanding commercial property.