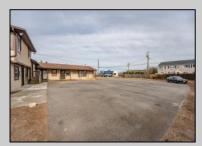

## **COMMENTS**

Exceptional commercial property in a prime location! Situated on a highly visible corner lot with over 36,000+- cars passing daily, this property offers approximately 3,500 sq. ft. of flexible space in the heart of Somers Point\'s General Business (GB) zone. The ground floor features an open layout that can be divided into separate offices, with two entrances, plus a rear retail/office space. The second floor includes additional office space and a full bathroom, ideal for various business needs. The GB zoning allows for a wide range of uses, including retail shops, professional offices, restaurants, beauty salons, health clubs, and more. With its unbeatable location across from the new Chick-fil-A and Panera Bread, ample parking, and easy access to major roadways, this property is perfect for businesses looking to capitalize on high traffic and strong local growth. Don\'t miss this incredible opportunity to bring your business vision to life! Schedule your tour today and explore the potential of this outstanding commercial property.