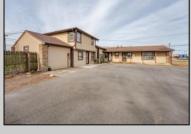

## **COMMENTS**

Exceptional commercial property in a prime location! Situated on a highly visible corner lot with over 36,000+- cars passing daily, this property offers approximately 3,500 sq. ft. of flexible space in the heart of Somers Point\'s General Business (GB) zone. The ground floor features an open layout that can be divided into separate offices, with two entrances, plus a rear retail/office space. The second floor includes additional office space and a full bathroom, ideal for various business needs. The GB zoning allows for a wide range of uses, including retail shops, professional offices, restaurants, beauty salons, health clubs, and more. With its unbeatable location across from the new Chick-fil-A and Panera Bread, ample parking, and easy access to major roadways, this property is perfect for businesses looking to capitalize on high traffic and strong local growth. Don\'t miss this incredible opportunity to bring your business vision to life! Schedule your tour today and explore the potential of this outstanding commercial property.