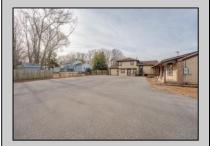

## COMMENTS

Exceptional commercial property in a prime location! Situated on a highly visible corner lot with over 36,000+- cars passing daily, this property offers approximately 3,500 sq. ft. of flexible space in the heart of Somers Point\'s General Business (GB) zone. The ground floor features an open layout that can be divided into separate offices, with two entrances, plus a rear retail/office space. The second floor includes additional office space and a full bathroom, ideal for various business needs. The GB zoning allows for a wide range of uses, including retail shops, professional offices, restaurants, beauty salons, health clubs, and more. With its unbeatable location across from the new Chick-fil-A and Panera Bread, ample parking, and easy access to major roadways, this property is perfect for businesses looking to capitalize on high traffic and strong local growth. Don\'t miss this incredible opportunity to bring your business vision to life! Schedule your tour today and explore the potential of this outstanding commercial property.