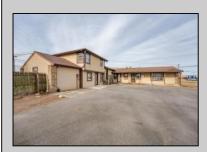

## COMMENTS

Exceptional commercial property in a prime location! Situated on a highly visible corner lot with over 36,000+- cars passing daily, this property offers approximately 3,500 sq. ft. of flexible space in the heart of Somers Point\'s General Business (GB) zone. The ground floor features an open layout that can be divided into separate offices, with two entrances, plus a rear retail/office space. The second floor includes additional office space and a full bathroom, ideal for various business needs. The GB zoning allows for a wide range of uses, including retail shops, professional offices, restaurants, beauty salons, health clubs, and more. With its unbeatable location across from the new Chick-fil-A and Panera Bread, ample parking, and easy access to major roadways, this property is perfect for businesses looking to capitalize on high traffic and strong local growth. Don\'t miss this incredible opportunity to bring your business vision to life! Schedule your tour today and explore the potential of this outstanding commercial property.