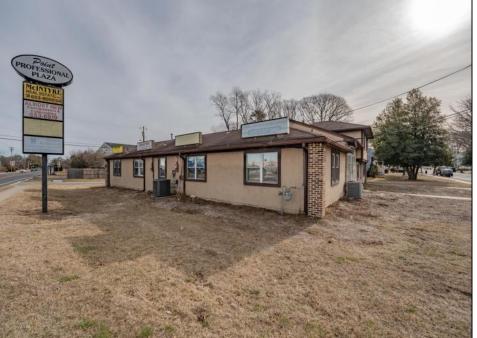

## COMMENTS

Exceptional commercial property in a prime location! Situated on a highly visible corner lot with over 36,000+- cars passing daily, this property offers approximately 3,500 sq. ft. of flexible space in the heart of Somers Point\'s General Business (GB) zone. The ground floor features an open layout that can be divided into separate offices, with two entrances, plus a rear retail/office space. The second floor includes additional office space and a full bathroom, ideal for various business needs. The GB zoning allows for a wide range of uses, including retail shops, professional offices, restaurants, beauty salons, health clubs, and more. With its unbeatable location across from the new Chick-fil-A and Panera Bread, ample parking, and easy access to major roadways, this property is perfect for businesses looking to capitalize on high traffic and strong local growth. Don\'t miss this incredible opportunity to bring your business vision to life! Schedule your tour today and explore the potential of this outstanding commercial property.