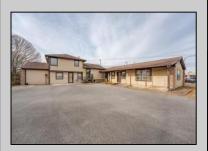

## COMMENTS

Exceptional commercial property in a prime location! Situated on a highly visible corner lot with over 36,000+- cars passing daily, this property offers approximately 3,500 sq. ft. of flexible space in the heart of Somers Point\'s General Business (GB) zone. The ground floor features an open layout that can be divided into separate offices, with two entrances, plus a rear retail/office space. The second floor includes additional office space and a full bathroom, ideal for various business needs. The GB zoning allows for a wide range of uses, including retail shops, professional offices, restaurants, beauty salons, health clubs, and more. With its unbeatable location across from the new Chick-fil-A and Panera Bread, ample parking, and easy access to major roadways, this property is perfect for businesses looking to capitalize on high traffic and strong local growth. Don\'t miss this incredible opportunity to bring your business vision to life! Schedule your tour today and explore the potential of this outstanding commercial property.