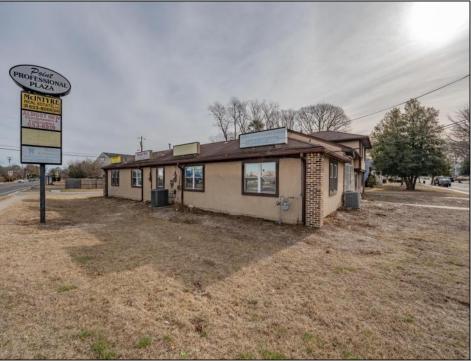

## COMMENTS

Exceptional commercial property in a prime location! Situated on a highly visible corner lot with over 36,000+- cars passing daily, this property offers approximately 3,500 sq. ft. of flexible space in the heart of Somers Point\'s General Business (GB) zone. The ground floor features an open layout that can be divided into separate offices, with two entrances, plus a rear retail/office space. The second floor includes additional office space and a full bathroom, ideal for various business needs. The GB zoning allows for a wide range of uses, including retail shops, professional offices, restaurants, beauty salons, health clubs, and more. With its unbeatable location across from the new Chick-fil-A and Panera Bread, ample parking, and easy access to major roadways, this property is perfect for businesses looking to capitalize on high traffic and strong local growth. Don\'t miss this incredible opportunity to bring your business vision to life! Schedule your tour today and explore the potential of this outstanding commercial property.