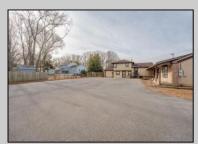

## COMMENTS

Exceptional commercial property in a prime location! Situated on a highly visible corner lot with over 36,000+- cars passing daily, this property offers approximately 3,500 sq. ft. of flexible space in the heart of Somers Point\'s General Business (GB) zone. The ground floor features an open layout that can be divided into separate offices, with two entrances, plus a rear retail/office space. The second floor includes additional office space and a full bathroom, ideal for various business needs. The GB zoning allows for a wide range of uses, including retail shops, professional offices, restaurants, beauty salons, health clubs, and more. With its unbeatable location across from the new Chick-fil-A and Panera Bread, ample parking, and easy access to major roadways, this property is perfect for businesses looking to capitalize on high traffic and strong local growth. Don\'t miss this incredible opportunity to bring your business vision to life! Schedule your tour today and explore the potential of this outstanding commercial property.