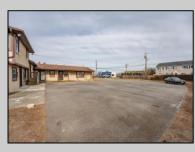

## COMMENTS

Exceptional commercial property in a prime location! Situated on a highly visible corner lot with over 36,000+- cars passing daily, this property offers approximately 3,500 sq. ft. of flexible space in the heart of Somers Point\'s General Business (GB) zone. The ground floor features an open layout that can be divided into separate offices, with two entrances, plus a rear retail/office space. The second floor includes additional office space and a full bathroom, ideal for various business needs. The GB zoning allows for a wide range of uses, including retail shops, professional offices, restaurants, beauty salons, health clubs, and more. With its unbeatable location across from the new Chick-fil-A and Panera Bread, ample parking, and easy access to major roadways, this property is perfect for businesses looking to capitalize on high traffic and strong local growth. Don\'t miss this incredible opportunity to bring your business vision to life! Schedule your tour today and explore the potential of this outstanding commercial property.