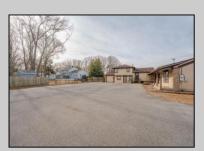

## **COMMENTS**

Exceptional commercial property in a prime location! Situated on a highly visible corner lot with over 36,000+- cars passing daily, this property offers approximately 3,500 sq. ft. of flexible space in the heart of Somers Point\'s General Business (GB) zone. The ground floor features an open layout that can be divided into separate offices, with two entrances, plus a rear retail/office space. The second floor includes additional office space and a full bathroom, ideal for various business needs. The GB zoning allows for a wide range of uses, including retail shops, professional offices, restaurants, beauty salons, health clubs, and more. With its unbeatable location across from the new Chick-fil-A and Panera Bread, ample parking, and easy access to major roadways, this property is perfect for businesses looking to capitalize on high traffic and strong local growth. Don\'t miss this incredible opportunity to bring your business vision to life! Schedule your tour today and explore the potential of this outstanding commercial property.