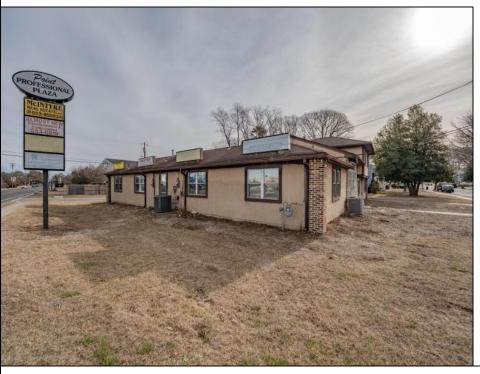

## **COMMENTS**

Exceptional commercial property in a prime location! Situated on a highly visible corner lot with over 36,000+- cars passing daily, this property offers approximately 3,500 sq. ft. of flexible space in the heart of Somers Point\'s General Business (GB) zone. The ground floor features an open layout that can be divided into separate offices, with two entrances, plus a rear retail/office space. The second floor includes additional office space and a full bathroom, ideal for various business needs. The GB zoning allows for a wide range of uses, including retail shops, professional offices, restaurants, beauty salons, health clubs, and more. With its unbeatable location across from the new Chick-fil-A and Panera Bread, ample parking, and easy access to major roadways, this property is perfect for businesses looking to capitalize on high traffic and strong local growth. Don\'t miss this incredible opportunity to bring your business vision to life! Schedule your tour today and explore the potential of this outstanding commercial property.