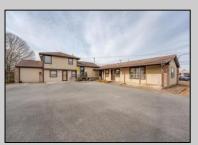

## **COMMENTS**

Exceptional commercial property in a prime location! Situated on a highly visible corner lot with over 36,000+- cars passing daily, this property offers approximately 3,500 sq. ft. of flexible space in the heart of Somers Point\'s General Business (GB) zone. The ground floor features an open layout that can be divided into separate offices, with two entrances, plus a rear retail/office space. The second floor includes additional office space and a full bathroom, ideal for various business needs. The GB zoning allows for a wide range of uses, including retail shops, professional offices, restaurants, beauty salons, health clubs, and more. With its unbeatable location across from the new Chick-fil-A and Panera Bread, ample parking, and easy access to major roadways, this property is perfect for businesses looking to capitalize on high traffic and strong local growth. Don\'t miss this incredible opportunity to bring your business vision to life! Schedule your tour today and explore the potential of this outstanding commercial property.