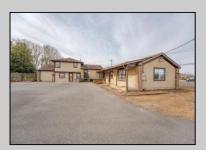

## **COMMENTS**

Exceptional commercial property in a prime location! Situated on a highly visible corner lot with over 36,000+- cars passing daily, this property offers approximately 3,500 sq. ft. of flexible space in the heart of Somers Point\'s General Business (GB) zone. The ground floor features an open layout that can be divided into separate offices, with two entrances, plus a rear retail/office space. The second floor includes additional office space and a full bathroom, ideal for various business needs. The GB zoning allows for a wide range of uses, including retail shops, professional offices, restaurants, beauty salons, health clubs, and more. With its unbeatable location across from the new Chick-fil-A and Panera Bread, ample parking, and easy access to major roadways, this property is perfect for businesses looking to capitalize on high traffic and strong local growth. Don\'t miss this incredible opportunity to bring your business vision to life! Schedule your tour today and explore the potential of this outstanding commercial property.