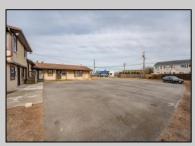

## **COMMENTS**

Exceptional commercial property in a prime location! Situated on a highly visible corner lot with over 36,000+- cars passing daily, this property offers approximately 3,500 sq. ft. of flexible space in the heart of Somers Point\'s General Business (GB) zone. The ground floor features an open layout that can be divided into separate offices, with two entrances, plus a rear retail/office space. The second floor includes additional office space and a full bathroom, ideal for various business needs. The GB zoning allows for a wide range of uses, including retail shops, professional offices, restaurants, beauty salons, health clubs, and more. With its unbeatable location across from the new Chick-fil-A and Panera Bread, ample parking, and easy access to major roadways, this property is perfect for businesses looking to capitalize on high traffic and strong local growth. Don\'t miss this incredible opportunity to bring your business vision to life! Schedule your tour today and explore the potential of this outstanding commercial property.