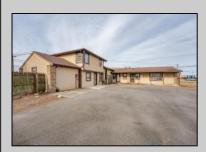

## COMMENTS

Exceptional commercial property in a prime location! Situated on a highly visible corner lot with over 36,000+- cars passing daily, this property offers approximately 3,500 sq. ft. of flexible space in the heart of Somers Point\'s General Business (GB) zone. The ground floor features an open layout that can be divided into separate offices, with two entrances, plus a rear retail/office space. The second floor includes additional office space and a full bathroom, ideal for various business needs. The GB zoning allows for a wide range of uses, including retail shops, professional offices, restaurants, beauty salons, health clubs, and more. With its unbeatable location across from the new Chick-fil-A and Panera Bread, ample parking, and easy access to major roadways, this property is perfect for businesses looking to capitalize on high traffic and strong local growth. Don\'t miss this incredible opportunity to bring your business vision to life! Schedule your tour today and explore the potential of this outstanding commercial property.