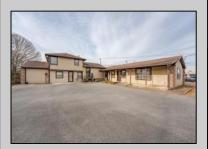

## COMMENTS

Exceptional commercial property in a prime location! Situated on a highly visible corner lot with over 36,000+- cars passing daily, this property offers approximately 3,500 sq. ft. of flexible space in the heart of Somers Point\'s General Business (GB) zone. The ground floor features an open layout that can be divided into separate offices, with two entrances, plus a rear retail/office space. The second floor includes additional office space and a full bathroom, ideal for various business needs. The GB zoning allows for a wide range of uses, including retail shops, professional offices, restaurants, beauty salons, health clubs, and more. With its unbeatable location across from the new Chick-fil-A and Panera Bread, ample parking, and easy access to major roadways, this property is perfect for businesses looking to capitalize on high traffic and strong local growth. Don\'t miss this incredible opportunity to bring your business vision to life! Schedule your tour today and explore the potential of this outstanding commercial property.