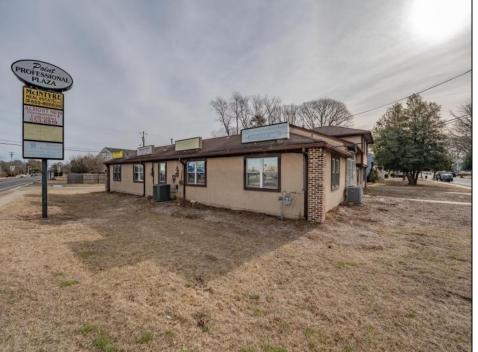

## COMMENTS

Exceptional commercial property in a prime location! Situated on a highly visible corner lot with over 36,000+- cars passing daily, this property offers approximately 3,500 sq. ft. of flexible space in the heart of Somers Point\'s General Business (GB) zone. The ground floor features an open layout that can be divided into separate offices, with two entrances, plus a rear retail/office space. The second floor includes additional office space and a full bathroom, ideal for various business needs. The GB zoning allows for a wide range of uses, including retail shops, professional offices, restaurants, beauty salons, health clubs, and more. With its unbeatable location across from the new Chick-fil-A and Panera Bread, ample parking, and easy access to major roadways, this property is perfect for businesses looking to capitalize on high traffic and strong local growth. Don\'t miss this incredible opportunity to bring your business vision to life! Schedule your tour today and explore the potential of this outstanding commercial property.