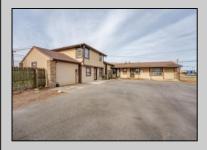

## **COMMENTS**

Exceptional commercial property in a prime location! Situated on a highly visible corner lot with over 36,000+- cars passing daily, this property offers approximately 3,500 sq. ft. of flexible space in the heart of Somers Point\'s General Business (GB) zone. The ground floor features an open layout that can be divided into separate offices, with two entrances, plus a rear retail/office space. The second floor includes additional office space and a full bathroom, ideal for various business needs. The GB zoning allows for a wide range of uses, including retail shops, professional offices, restaurants, beauty salons, health clubs, and more. With its unbeatable location across from the new Chick-fil-A and Panera Bread, ample parking, and easy access to major roadways, this property is perfect for businesses looking to capitalize on high traffic and strong local growth. Don\'t miss this incredible opportunity to bring your business vision to life! Schedule your tour today and explore the potential of this outstanding commercial property.