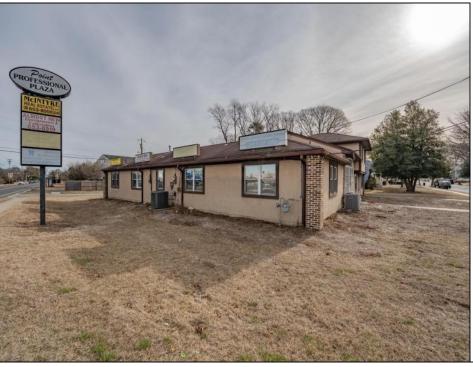

## **COMMENTS**

Exceptional commercial property in a prime location! Situated on a highly visible corner lot with over 36,000+- cars passing daily, this property offers approximately 3,500 sq. ft. of flexible space in the heart of Somers Point\'s General Business (GB) zone. The ground floor features an open layout that can be divided into separate offices, with two entrances, plus a rear retail/office space. The second floor includes additional office space and a full bathroom, ideal for various business needs. The GB zoning allows for a wide range of uses, including retail shops, professional offices, restaurants, beauty salons, health clubs, and more. With its unbeatable location across from the new Chick-fil-A and Panera Bread, ample parking, and easy access to major roadways, this property is perfect for businesses looking to capitalize on high traffic and strong local growth. Don\'t miss this incredible opportunity to bring your business vision to life! Schedule your tour today and explore the potential of this outstanding commercial property.