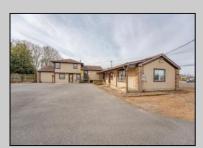

## **COMMENTS**

Exceptional commercial property in a prime location! Situated on a highly visible corner lot with over 36,000+- cars passing daily, this property offers approximately 3,500 sq. ft. of flexible space in the heart of Somers Point\'s General Business (GB) zone. The ground floor features an open layout that can be divided into separate offices, with two entrances, plus a rear retail/office space. The second floor includes additional office space and a full bathroom, ideal for various business needs. The GB zoning allows for a wide range of uses, including retail shops, professional offices, restaurants, beauty salons, health clubs, and more. With its unbeatable location across from the new Chick-fil-A and Panera Bread, ample parking, and easy access to major roadways, this property is perfect for businesses looking to capitalize on high traffic and strong local growth. Don\'t miss this incredible opportunity to bring your business vision to life! Schedule your tour today and explore the potential of this outstanding commercial property.