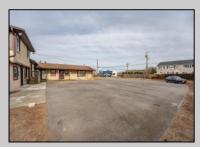

## **COMMENTS**

Exceptional commercial property in a prime location! Situated on a highly visible corner lot with over 36,000+- cars passing daily, this property offers approximately 3,500 sq. ft. of flexible space in the heart of Somers Point\'s General Business (GB) zone. The ground floor features an open layout that can be divided into separate offices, with two entrances, plus a rear retail/office space. The second floor includes additional office space and a full bathroom, ideal for various business needs. The GB zoning allows for a wide range of uses, including retail shops, professional offices, restaurants, beauty salons, health clubs, and more. With its unbeatable location across from the new Chick-fil-A and Panera Bread, ample parking, and easy access to major roadways, this property is perfect for businesses looking to capitalize on high traffic and strong local growth. Don\'t miss this incredible opportunity to bring your business vision to life! Schedule your tour today and explore the potential of this outstanding commercial property.