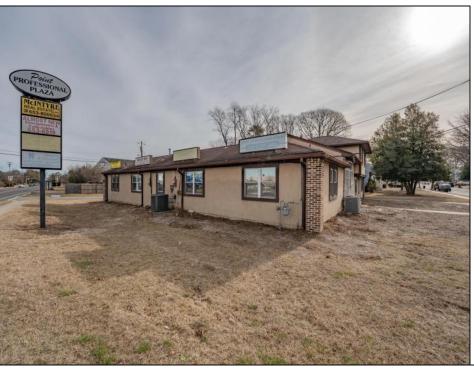

## **COMMENTS**

Exceptional commercial property in a prime location! Situated on a highly visible corner lot with over 36,000+- cars passing daily, this property offers approximately 3,500 sq. ft. of flexible space in the heart of Somers Point\'s General Business (GB) zone. The ground floor features an open layout that can be divided into separate offices, with two entrances, plus a rear retail/office space. The second floor includes additional office space and a full bathroom, ideal for various business needs. The GB zoning allows for a wide range of uses, including retail shops, professional offices, restaurants, beauty salons, health clubs, and more. With its unbeatable location across from the new Chick-fil-A and Panera Bread, ample parking, and easy access to major roadways, this property is perfect for businesses looking to capitalize on high traffic and strong local growth. Don\'t miss this incredible opportunity to bring your business vision to life! Schedule your tour today and explore the potential of this outstanding commercial property.