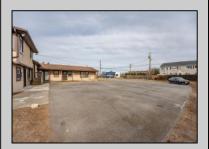

## **COMMENTS**

Exceptional commercial property in a prime location! Situated on a highly visible corner lot with over 36,000+- cars passing daily, this property offers approximately 3,500 sq. ft. of flexible space in the heart of Somers Point\'s General Business (GB) zone. The ground floor features an open layout that can be divided into separate offices, with two entrances, plus a rear retail/office space. The second floor includes additional office space and a full bathroom, ideal for various business needs. The GB zoning allows for a wide range of uses, including retail shops, professional offices, restaurants, beauty salons, health clubs, and more. With its unbeatable location across from the new Chick-fil-A and Panera Bread, ample parking, and easy access to major roadways, this property is perfect for businesses looking to capitalize on high traffic and strong local growth. Don\'t miss this incredible opportunity to bring your business vision to life! Schedule your tour today and explore the potential of this outstanding commercial property.