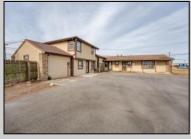

## **COMMENTS**

Exceptional commercial property in a prime location! Situated on a highly visible corner lot with over 36,000+- cars passing daily, this property offers approximately 3,500 sq. ft. of flexible space in the heart of Somers Point\'s General Business (GB) zone. The ground floor features an open layout that can be divided into separate offices, with two entrances, plus a rear retail/office space. The second floor includes additional office space and a full bathroom, ideal for various business needs. The GB zoning allows for a wide range of uses, including retail shops, professional offices, restaurants, beauty salons, health clubs, and more. With its unbeatable location across from the new Chick-fil-A and Panera Bread, ample parking, and easy access to major roadways, this property is perfect for businesses looking to capitalize on high traffic and strong local growth. Don\'t miss this incredible opportunity to bring your business vision to life! Schedule your tour today and explore the potential of this outstanding commercial property.