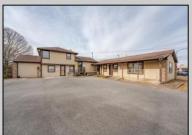

## **COMMENTS**

Exceptional commercial property in a prime location! Situated on a highly visible corner lot with over 36,000+- cars passing daily, this property offers approximately 3,500 sq. ft. of flexible space in the heart of Somers Point\'s General Business (GB) zone. The ground floor features an open layout that can be divided into separate offices, with two entrances, plus a rear retail/office space. The second floor includes additional office space and a full bathroom, ideal for various business needs. The GB zoning allows for a wide range of uses, including retail shops, professional offices, restaurants, beauty salons, health clubs, and more. With its unbeatable location across from the new Chick-fil-A and Panera Bread, ample parking, and easy access to major roadways, this property is perfect for businesses looking to capitalize on high traffic and strong local growth. Don\'t miss this incredible opportunity to bring your business vision to life! Schedule your tour today and explore the potential of this outstanding commercial property.