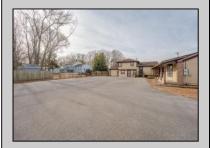

## **COMMENTS**

Exceptional commercial property in a prime location! Situated on a highly visible corner lot with over 36,000+- cars passing daily, this property offers approximately 3,500 sq. ft. of flexible space in the heart of Somers Point\'s General Business (GB) zone. The ground floor features an open layout that can be divided into separate offices, with two entrances, plus a rear retail/office space. The second floor includes additional office space and a full bathroom, ideal for various business needs. The GB zoning allows for a wide range of uses, including retail shops, professional offices, restaurants, beauty salons, health clubs, and more. With its unbeatable location across from the new Chick-fil-A and Panera Bread, ample parking, and easy access to major roadways, this property is perfect for businesses looking to capitalize on high traffic and strong local growth. Don\'t miss this incredible opportunity to bring your business vision to life! Schedule your tour today and explore the potential of this outstanding commercial property.