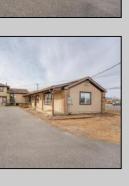

## **COMMENTS**

Exceptional commercial property in a prime location! Situated on a highly visible corner lot with over 36,000+- cars passing daily, this property offers approximately 3,500 sq. ft. of flexible space in the heart of Somers Point\'s General Business (GB) zone. The ground floor features an open layout that can be divided into separate offices, with two entrances, plus a rear retail/office space. The second floor includes additional office space and a full bathroom, ideal for various business needs. The GB zoning allows for a wide range of uses, including retail shops, professional offices, restaurants, beauty salons, health clubs, and more. With its unbeatable location across from the new Chick-fil-A and Panera Bread, ample parking, and easy access to major roadways, this property is perfect for businesses looking to capitalize on high traffic and strong local growth. Don\'t miss this incredible opportunity to bring your business vision to life! Schedule your tour today and explore the potential of this outstanding commercial property.