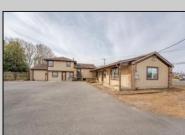

## **COMMENTS**

Exceptional commercial property in a prime location! Situated on a highly visible corner lot with over 36,000+- cars passing daily, this property offers approximately 3,500 sq. ft. of flexible space in the heart of Somers Point\'s General Business (GB) zone. The ground floor features an open layout that can be divided into separate offices, with two entrances, plus a rear retail/office space. The second floor includes additional office space and a full bathroom, ideal for various business needs. The GB zoning allows for a wide range of uses, including retail shops, professional offices, restaurants, beauty salons, health clubs, and more. With its unbeatable location across from the new Chick-fil-A and Panera Bread, ample parking, and easy access to major roadways, this property is perfect for businesses looking to capitalize on high traffic and strong local growth. Don\'t miss this incredible opportunity to bring your business vision to life! Schedule your tour today and explore the potential of this outstanding commercial property.