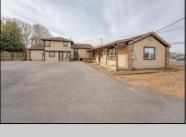

## **COMMENTS**

Exceptional commercial property in a prime location! Situated on a highly visible corner lot with over 36,000+- cars passing daily, this property offers approximately 3,500 sq. ft. of flexible space in the heart of Somers Point\'s General Business (GB) zone. The ground floor features an open layout that can be divided into separate offices, with two entrances, plus a rear retail/office space. The second floor includes additional office space and a full bathroom, ideal for various business needs. The GB zoning allows for a wide range of uses, including retail shops, professional offices, restaurants, beauty salons, health clubs, and more. With its unbeatable location across from the new Chick-fil-A and Panera Bread, ample parking, and easy access to major roadways, this property is perfect for businesses looking to capitalize on high traffic and strong local growth. Don\'t miss this incredible opportunity to bring your business vision to life! Schedule your tour today and explore the potential of this outstanding commercial property.