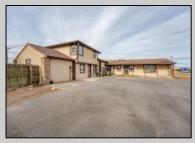

## **COMMENTS**

Exceptional commercial property in a prime location! Situated on a highly visible corner lot with over 36,000+- cars passing daily, this property offers approximately 3,500 sq. ft. of flexible space in the heart of Somers Point\'s General Business (GB) zone. The ground floor features an open layout that can be divided into separate offices, with two entrances, plus a rear retail/office space. The second floor includes additional office space and a full bathroom, ideal for various business needs. The GB zoning allows for a wide range of uses, including retail shops, professional offices, restaurants, beauty salons, health clubs, and more. With its unbeatable location across from the new Chick-fil-A and Panera Bread, ample parking, and easy access to major roadways, this property is perfect for businesses looking to capitalize on high traffic and strong local growth. Don\'t miss this incredible opportunity to bring your business vision to life! Schedule your tour today and explore the potential of this outstanding commercial property.