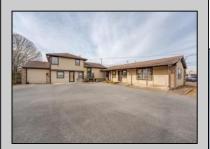

## **COMMENTS**

Exceptional commercial property in a prime location! Situated on a highly visible corner lot with over 36,000+- cars passing daily, this property offers approximately 3,500 sq. ft. of flexible space in the heart of Somers Point\'s General Business (GB) zone. The ground floor features an open layout that can be divided into separate offices, with two entrances, plus a rear retail/office space. The second floor includes additional office space and a full bathroom, ideal for various business needs. The GB zoning allows for a wide range of uses, including retail shops, professional offices, restaurants, beauty salons, health clubs, and more. With its unbeatable location across from the new Chick-fil-A and Panera Bread, ample parking, and easy access to major roadways, this property is perfect for businesses looking to capitalize on high traffic and strong local growth. Don\'t miss this incredible opportunity to bring your business vision to life! Schedule your tour today and explore the potential of this outstanding commercial property.