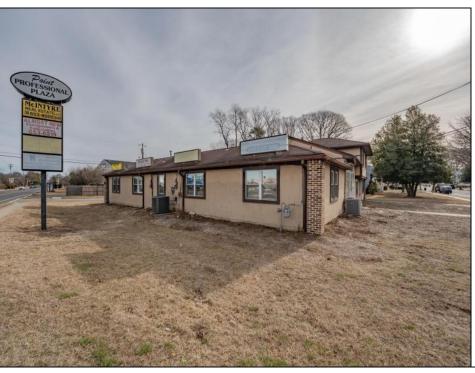

## **COMMENTS**

Exceptional commercial property in a prime location! Situated on a highly visible corner lot with over 36,000+- cars passing daily, this property offers approximately 3,500 sq. ft. of flexible space in the heart of Somers Point\'s General Business (GB) zone. The ground floor features an open layout that can be divided into separate offices, with two entrances, plus a rear retail/office space. The second floor includes additional office space and a full bathroom, ideal for various business needs. The GB zoning allows for a wide range of uses, including retail shops, professional offices, restaurants, beauty salons, health clubs, and more. With its unbeatable location across from the new Chick-fil-A and Panera Bread, ample parking, and easy access to major roadways, this property is perfect for businesses looking to capitalize on high traffic and strong local growth. Don\'t miss this incredible opportunity to bring your business vision to life! Schedule your tour today and explore the potential of this outstanding commercial property.