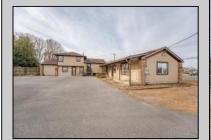

## COMMENTS

Exceptional commercial property in a prime location! Situated on a highly visible corner lot with over 36,000+- cars passing daily, this property offers approximately 3,500 sq. ft. of flexible space in the heart of Somers Point\'s General Business (GB) zone. The ground floor features an open layout that can be divided into separate offices, with two entrances, plus a rear retail/office space. The second floor includes additional office space and a full bathroom, ideal for various business needs. The GB zoning allows for a wide range of uses, including retail shops, professional offices, restaurants, beauty salons, health clubs, and more. With its unbeatable location across from the new Chick-fil-A and Panera Bread, ample parking, and easy access to major roadways, this property is perfect for businesses looking to capitalize on high traffic and strong local growth. Don\'t miss this incredible opportunity to bring your business vision to life! Schedule your tour today and explore the potential of this outstanding commercial property.