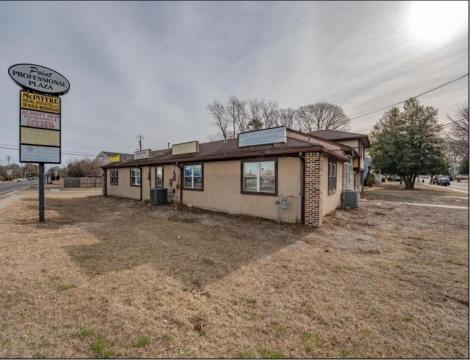

## COMMENTS

Exceptional commercial property in a prime location! Situated on a highly visible corner lot with over 36,000+- cars passing daily, this property offers approximately 3,500 sq. ft. of flexible space in the heart of Somers Point\'s General Business (GB) zone. The ground floor features an open layout that can be divided into separate offices, with two entrances, plus a rear retail/office space. The second floor includes additional office space and a full bathroom, ideal for various business needs. The GB zoning allows for a wide range of uses, including retail shops, professional offices, restaurants, beauty salons, health clubs, and more. With its unbeatable location across from the new Chick-fil-A and Panera Bread, ample parking, and easy access to major roadways, this property is perfect for businesses looking to capitalize on high traffic and strong local growth. Don\'t miss this incredible opportunity to bring your business vision to life! Schedule your tour today and explore the potential of this outstanding commercial property.