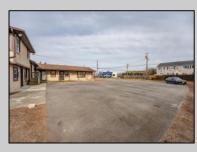

## COMMENTS

Exceptional commercial property in a prime location! Situated on a highly visible corner lot with over 36,000+- cars passing daily, this property offers approximately 3,500 sq. ft. of flexible space in the heart of Somers Point\'s General Business (GB) zone. The ground floor features an open layout that can be divided into separate offices, with two entrances, plus a rear retail/office space. The second floor includes additional office space and a full bathroom, ideal for various business needs. The GB zoning allows for a wide range of uses, including retail shops, professional offices, restaurants, beauty salons, health clubs, and more. With its unbeatable location across from the new Chick-fil-A and Panera Bread, ample parking, and easy access to major roadways, this property is perfect for businesses looking to capitalize on high traffic and strong local growth. Don\'t miss this incredible opportunity to bring your business vision to life! Schedule your tour today and explore the potential of this outstanding commercial property.