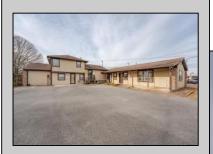

## COMMENTS

Exceptional commercial property in a prime location! Situated on a highly visible corner lot with over 36,000+- cars passing daily, this property offers approximately 3,500 sq. ft. of flexible space in the heart of Somers Point\'s General Business (GB) zone. The ground floor features an open layout that can be divided into separate offices, with two entrances, plus a rear retail/office space. The second floor includes additional office space and a full bathroom, ideal for various business needs. The GB zoning allows for a wide range of uses, including retail shops, professional offices, restaurants, beauty salons, health clubs, and more. With its unbeatable location across from the new Chick-fil-A and Panera Bread, ample parking, and easy access to major roadways, this property is perfect for businesses looking to capitalize on high traffic and strong local growth. Don\'t miss this incredible opportunity to bring your business vision to life! Schedule your tour today and explore the potential of this outstanding commercial property.