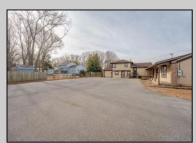

## COMMENTS

Exceptional commercial property in a prime location! Situated on a highly visible corner lot with over 36,000+- cars passing daily, this property offers approximately 3,500 sq. ft. of flexible space in the heart of Somers Point\'s General Business (GB) zone. The ground floor features an open layout that can be divided into separate offices, with two entrances, plus a rear retail/office space. The second floor includes additional office space and a full bathroom, ideal for various business needs. The GB zoning allows for a wide range of uses, including retail shops, professional offices, restaurants, beauty salons, health clubs, and more. With its unbeatable location across from the new Chick-fil-A and Panera Bread, ample parking, and easy access to major roadways, this property is perfect for businesses looking to capitalize on high traffic and strong local growth. Don\'t miss this incredible opportunity to bring your business vision to life! Schedule your tour today and explore the potential of this outstanding commercial property.