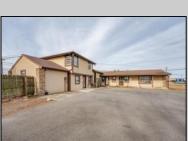

## **COMMENTS**

Exceptional commercial property in a prime location! Situated on a highly visible corner lot with over 36,000+- cars passing daily, this property offers approximately 3,500 sq. ft. of flexible space in the heart of Somers Point\'s General Business (GB) zone. The ground floor features an open layout that can be divided into separate offices, with two entrances, plus a rear retail/office space. The second floor includes additional office space and a full bathroom, ideal for various business needs. The GB zoning allows for a wide range of uses, including retail shops, professional offices, restaurants, beauty salons, health clubs, and more. With its unbeatable location across from the new Chick-fil-A and Panera Bread, ample parking, and easy access to major roadways, this property is perfect for businesses looking to capitalize on high traffic and strong local growth. Don\'t miss this incredible opportunity to bring your business vision to life! Schedule your tour today and explore the potential of this outstanding commercial property.