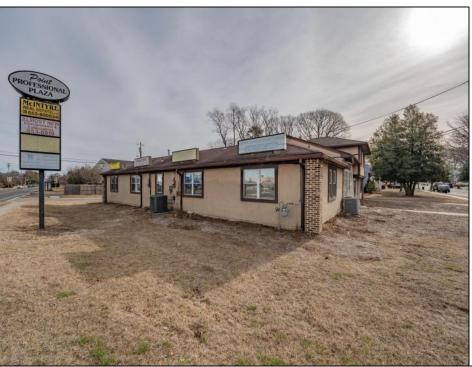

## **COMMENTS**

Exceptional commercial property in a prime location! Situated on a highly visible corner lot with over 36,000+- cars passing daily, this property offers approximately 3,500 sq. ft. of flexible space in the heart of Somers Point\'s General Business (GB) zone. The ground floor features an open layout that can be divided into separate offices, with two entrances, plus a rear retail/office space. The second floor includes additional office space and a full bathroom, ideal for various business needs. The GB zoning allows for a wide range of uses, including retail shops, professional offices, restaurants, beauty salons, health clubs, and more. With its unbeatable location across from the new Chick-fil-A and Panera Bread, ample parking, and easy access to major roadways, this property is perfect for businesses looking to capitalize on high traffic and strong local growth. Don\'t miss this incredible opportunity to bring your business vision to life! Schedule your tour today and explore the potential of this outstanding commercial property.