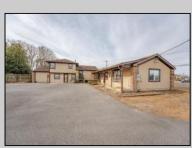

## **COMMENTS**

Exceptional commercial property in a prime location! Situated on a highly visible corner lot with over 36,000+- cars passing daily, this property offers approximately 3,500 sq. ft. of flexible space in the heart of Somers Point\'s General Business (GB) zone. The ground floor features an open layout that can be divided into separate offices, with two entrances, plus a rear retail/office space. The second floor includes additional office space and a full bathroom, ideal for various business needs. The GB zoning allows for a wide range of uses, including retail shops, professional offices, restaurants, beauty salons, health clubs, and more. With its unbeatable location across from the new Chick-fil-A and Panera Bread, ample parking, and easy access to major roadways, this property is perfect for businesses looking to capitalize on high traffic and strong local growth. Don\'t miss this incredible opportunity to bring your business vision to life! Schedule your tour today and explore the potential of this outstanding commercial property.