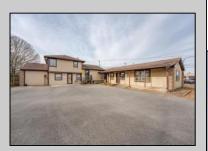

## **COMMENTS**

Exceptional commercial property in a prime location! Situated on a highly visible corner lot with over 36,000+- cars passing daily, this property offers approximately 3,500 sq. ft. of flexible space in the heart of Somers Point\'s General Business (GB) zone. The ground floor features an open layout that can be divided into separate offices, with two entrances, plus a rear retail/office space. The second floor includes additional office space and a full bathroom, ideal for various business needs. The GB zoning allows for a wide range of uses, including retail shops, professional offices, restaurants, beauty salons, health clubs, and more. With its unbeatable location across from the new Chick-fil-A and Panera Bread, ample parking, and easy access to major roadways, this property is perfect for businesses looking to capitalize on high traffic and strong local growth. Don\'t miss this incredible opportunity to bring your business vision to life! Schedule your tour today and explore the potential of this outstanding commercial property.