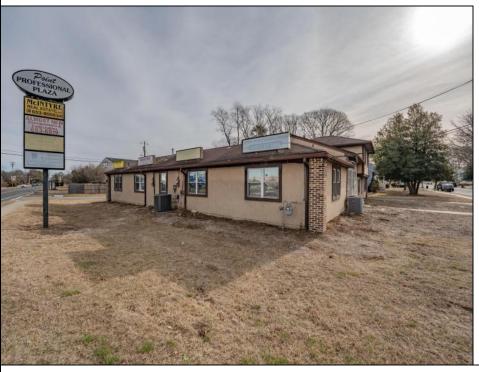

## **COMMENTS**

Exceptional commercial property in a prime location! Situated on a highly visible corner lot with over 36,000+- cars passing daily, this property offers approximately 3,500 sq. ft. of flexible space in the heart of Somers Point\'s General Business (GB) zone. The ground floor features an open layout that can be divided into separate offices, with two entrances, plus a rear retail/office space. The second floor includes additional office space and a full bathroom, ideal for various business needs. The GB zoning allows for a wide range of uses, including retail shops, professional offices, restaurants, beauty salons, health clubs, and more. With its unbeatable location across from the new Chick-fil-A and Panera Bread, ample parking, and easy access to major roadways, this property is perfect for businesses looking to capitalize on high traffic and strong local growth. Don\'t miss this incredible opportunity to bring your business vision to life! Schedule your tour today and explore the potential of this outstanding commercial property.