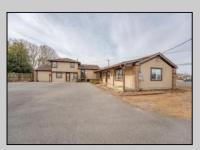

## **COMMENTS**

Exceptional commercial property in a prime location! Situated on a highly visible corner lot with over 36,000+- cars passing daily, this property offers approximately 3,500 sq. ft. of flexible space in the heart of Somers Point\'s General Business (GB) zone. The ground floor features an open layout that can be divided into separate offices, with two entrances, plus a rear retail/office space. The second floor includes additional office space and a full bathroom, ideal for various business needs. The GB zoning allows for a wide range of uses, including retail shops, professional offices, restaurants, beauty salons, health clubs, and more. With its unbeatable location across from the new Chick-fil-A and Panera Bread, ample parking, and easy access to major roadways, this property is perfect for businesses looking to capitalize on high traffic and strong local growth. Don\'t miss this incredible opportunity to bring your business vision to life! Schedule your tour today and explore the potential of this outstanding commercial property.