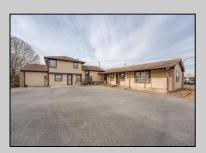

## **COMMENTS**

Exceptional commercial property in a prime location! Situated on a highly visible corner lot with over 36,000+- cars passing daily, this property offers approximately 3,500 sq. ft. of flexible space in the heart of Somers Point\'s General Business (GB) zone. The ground floor features an open layout that can be divided into separate offices, with two entrances, plus a rear retail/office space. The second floor includes additional office space and a full bathroom, ideal for various business needs. The GB zoning allows for a wide range of uses, including retail shops, professional offices, restaurants, beauty salons, health clubs, and more. With its unbeatable location across from the new Chick-fil-A and Panera Bread, ample parking, and easy access to major roadways, this property is perfect for businesses looking to capitalize on high traffic and strong local growth. Don\'t miss this incredible opportunity to bring your business vision to life! Schedule your tour today and explore the potential of this outstanding commercial property.