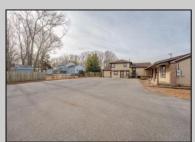

## COMMENTS

Exceptional commercial property in a prime location! Situated on a highly visible corner lot with over 36,000+- cars passing daily, this property offers approximately 3,500 sq. ft. of flexible space in the heart of Somers Point\'s General Business (GB) zone. The ground floor features an open layout that can be divided into separate offices, with two entrances, plus a rear retail/office space. The second floor includes additional office space and a full bathroom, ideal for various business needs. The GB zoning allows for a wide range of uses, including retail shops, professional offices, restaurants, beauty salons, health clubs, and more. With its unbeatable location across from the new Chick-fil-A and Panera Bread, ample parking, and easy access to major roadways, this property is perfect for businesses looking to capitalize on high traffic and strong local growth. Don\'t miss this incredible opportunity to bring your business vision to life! Schedule your tour today and explore the potential of this outstanding commercial property.