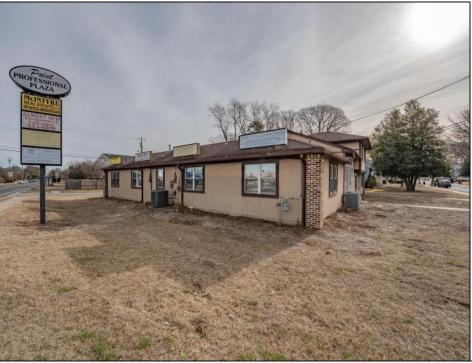

## COMMENTS

Exceptional commercial property in a prime location! Situated on a highly visible corner lot with over 36,000+- cars passing daily, this property offers approximately 3,500 sq. ft. of flexible space in the heart of Somers Point\'s General Business (GB) zone. The ground floor features an open layout that can be divided into separate offices, with two entrances, plus a rear retail/office space. The second floor includes additional office space and a full bathroom, ideal for various business needs. The GB zoning allows for a wide range of uses, including retail shops, professional offices, restaurants, beauty salons, health clubs, and more. With its unbeatable location across from the new Chick-fil-A and Panera Bread, ample parking, and easy access to major roadways, this property is perfect for businesses looking to capitalize on high traffic and strong local growth. Don\'t miss this incredible opportunity to bring your business vision to life! Schedule your tour today and explore the potential of this outstanding commercial property.