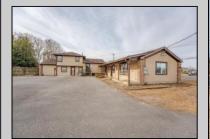

## COMMENTS

Exceptional commercial property in a prime location! Situated on a highly visible corner lot with over 36,000+- cars passing daily, this property offers approximately 3,500 sq. ft. of flexible space in the heart of Somers Point\'s General Business (GB) zone. The ground floor features an open layout that can be divided into separate offices, with two entrances, plus a rear retail/office space. The second floor includes additional office space and a full bathroom, ideal for various business needs. The GB zoning allows for a wide range of uses, including retail shops, professional offices, restaurants, beauty salons, health clubs, and more. With its unbeatable location across from the new Chick-fil-A and Panera Bread, ample parking, and easy access to major roadways, this property is perfect for businesses looking to capitalize on high traffic and strong local growth. Don\'t miss this incredible opportunity to bring your business vision to life! Schedule your tour today and explore the potential of this outstanding commercial property.